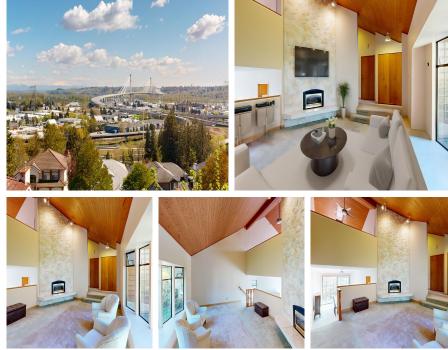

## 2222 Petrie Court, Coquitlam

\$1,690,000

Incredible home located in a quiet cul-de-sac, boasting amazing views of Mount Baker, Fraser River, and Port Mann Bridge. The split-level design and vaulted ceilings make this grand home feel spacious and airy. Large picture windows offer unobstructed views of the surrounding beauty. With a huge sun deck that spans the width of the house, this is the perfect place to entertain your guests. Inside, there are large spaces that are perfect for hosting parties. Situated in a convenient location just a hop and a skip away from shopping, restaurants, schools, transit, and parks. This house is awaiting your special personal touches to make it a place you can call your own. Come view this beauty today, it's the home you've been looking for. OPEN HOUSE Sunday May 19 from 2-4pm

## FEATURES

Year Built: 1986 Views: Mountains & River Listed By: Sutton Group-West Coast Realty