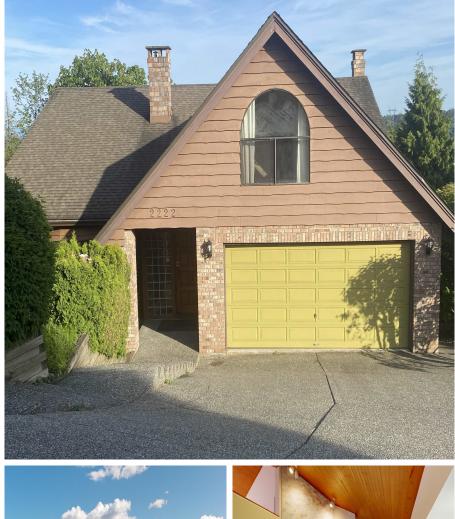

## 2222 Petrie Court, Coquitlam

\$1,690,000

Incredible home located in a quiet cul-de-sac, boasting amazing views of Mount Baker, Fraser River, and Port Mann Bridge. The split-level design and vaulted ceilings make this grand home feel spacious and airy. Large picture windows offer unobstructed views of the surrounding beauty. With a huge sun deck that spans the width of the house, this is the perfect place to entertain your guests. Inside, there are large spaces that are perfect for hosting parties. Situated in a convenient location just a hop and a skip away from shopping, restaurants, schools, transit, and parks. This house is awaiting your special personal touches to make it a place you can call your own. Come view this beauty today, it's the home you've been looking for. OPEN HOUSE Sunday May 19 from 2-4pm

## **KEY INFORMATION**

MLS® R2873836 Residential Detached Cape Horn 4 Bedrooms 3 Bathrooms 3,580 SF 6,187 SF Lot

## FEATURES

Year Built: 1986 Views: Mountains & River Listed By: Sutton Group-West Coast Realty