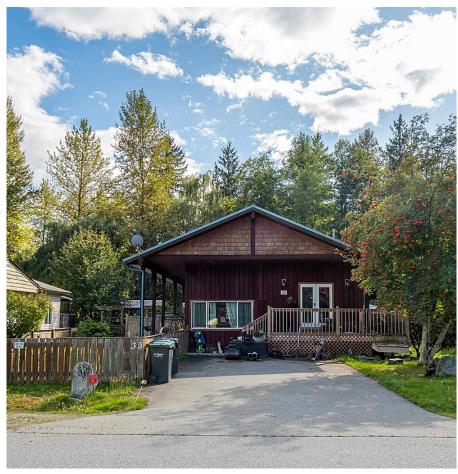

## 33 Bracken Parkway, Squamish

\$1,199,999

Located on a quiet Brackendale cul de sac this property offers a rare opportunity to get into the Squamish market! This property boasts a garage that is suited for a handyman, with plenty of room for a workshop, a large driveway, a lot size of almost 8,000 SQFT leaves lots of room for playing in the fully fenced yard, and an ample west-facing deck to enjoy beautiful sunsets over the breathtaking Tantalus mountain range. Walking distance to schools, restaurants, and convenience stores all while being a 45-minute drive to Vancouver, and 35 minutes to Whistler. This is one of the most affordable detached single-family Homes in Squamish!