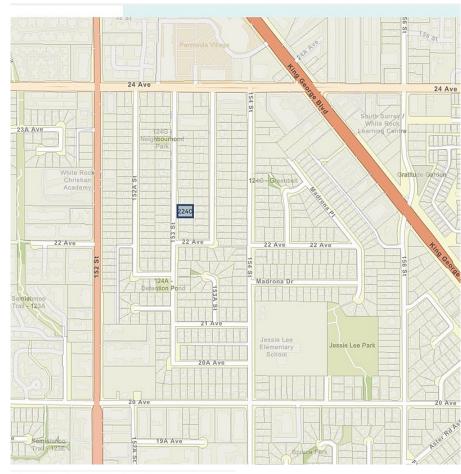

## 2240 153 Street, Surrey

\$2,750,000

iahmoo Town Centre | Plan Summary

ORTATION STRATEGY ality multi-model transportation all support the Town Centre's adio into a mere vibrant urban a transportation strategy outlines in street network to support high/submod development centre's prantice and and and entre's prantice and and and transport and transport and street network will also serve new sidewalks, treed bouldwards g infrastructure. The transportation all deliver safe and efficient travel e all residents.

v Roads tected Cycle Track niahmoo Trail Greenway lestrian Connection lestrian Street en Lane e

Builder, Developer, Investor ALERT! Rare 100 x 132 big lot in Semiahmoo Town Center Plan area. Central located, walking distance to prestigious private school, public school, shopping, dining, clinic, and major transit routes; short drive to Community Centre, Library. New condo developments close-by; sub-divided new built in the back; duplexes across the street. House is in very good condition, with 1-bed suite as mortgage helper. Great opportunity for subdivision or development.