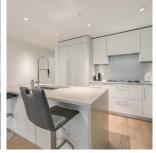

## 1506 210 Salter Street, New Westminster

\$978,000

The Peninsula, Port Royal - Fraser River panoramic views, 180 degrees, East to West from the large balcony. Two bedrooms, 2 bathrooms (1 large ensuite) in a beautifully appointed unit on the 15th floor. Forced air heat and cool from a heat pump system means comfortable living, year round. The kitchen is equipped with high end Gaggenau appliances. There is a large common area meeting/entertainment room, complete with full kitchen, high end furniture and a pool table. A gym overlooking the river, the large outdoor communal hot tub, a steam room and other beautifully manicured common outdoor spaces. A guest suite and media room are also available. A waterfall and concierge greets you at the entrance. Peaceful living on the river!