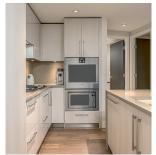

## 1506 210 Salter Street, New Westminster

\$978,000

The Peninsula, Port Royal - Fraser River panoramic views, 180 degrees, East to West from the large balcony. Two bedrooms, 2 bathrooms (1 large ensuite) in a beautifully appointed unit on the 15th floor. Forced air heat and cool from a heat pump system means comfortable living, year round. The kitchen is equipped with high end Gaggenau appliances. There is a large common area meeting/entertainment room, complete with full kitchen, high end furniture and a pool table. A gym overlooking the river, the large outdoor communal hot tub, a steam room and other beautifully manicured common outdoor spaces. A guest suite and media room are also available. A waterfall and concierge greets you at the entrance. Peaceful living on the river!