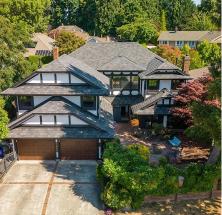

## 5680 Goldenrod Crescent, Delta

\$1,988,000

Welcome to this executive-style home in the sought-after neighbourhood of Forest by the Bay. This extensive, 3,860 sqft 2-storey home features 5 bedrooms, 4 bathrooms and a fully finished suite with a separate entrance. The rear yard features a sprawling 946 sqft saltwater pool. Other features include a roof with 40 years left on the warranty and an endless Navien hot water tank (3 years old). You are within walking distance of shops, restaurants, Winskill Rec Center and Sports fields, as well as numerous schools and transit. The perfect family home awaits you. OPEN HOUSE SAT May 11th 1:30-3:30pm

## **KEY INFORMATION**

MLS® R2874199 Residential Detached

Tsawwassen East

5 Bedrooms

4 Bathrooms

3,860 SF

7,723 SF Lot