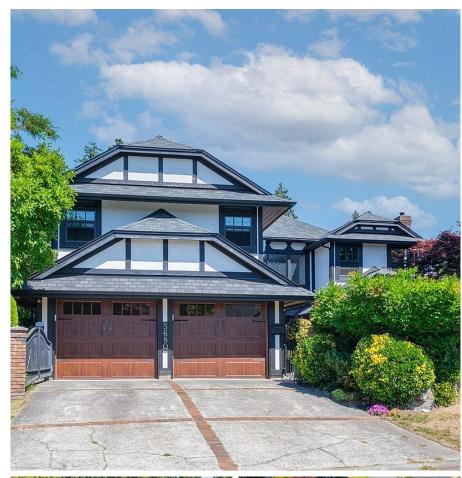

## 5680 Goldenrod Crescent, Delta

\$1,988,000

Welcome to this executive-style home in the sought-after neighbourhood of Forest by the Bay. This extensive, 3,860 sqft 2-storey home features 5 bedrooms, 4 bathrooms and a fully finished suite with a separate entrance. The rear yard features a sprawling 946 sqft saltwater pool. Other features include a roof with 40 years left on the warranty and an endless Navien hot water tank (3 years old). You are within walking distance of shops, restaurants, Winskill Rec Center and Sports fields, as well as numerous schools and transit. The perfect family home awaits you. OPEN HOUSE SAT May 11th 1:30-3:30pm

## **KEY INFORMATION**

MLS® R2874199 Residential Detached

Tsawwassen East

5 Bedrooms

4 Bathrooms

3,860 SF

7,723 SF Lot