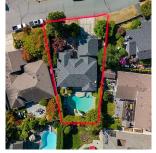

## **KEY INFORMATION**

MLS® R2874199 Residential Detached

Tsawwassen East

5 Bedrooms

4 Bathrooms

3,860 SF

7,723 SF Lot