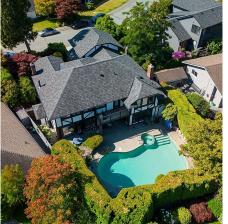

## 5680 Goldenrod Crescent, Delta

\$1,988,000

Welcome to this executive-style home in the sought-after neighbourhood of Forest by the Bay. This extensive, 3,860 sqft 2-storey home features 5 bedrooms, 4 bathrooms and a fully finished suite with a separate entrance. The rear yard features a sprawling 946 sqft saltwater pool. Other features include a roof with 40 years left on the warranty and an endless Navien hot water tank (3 years old). You are within walking distance of shops, restaurants, Winskill Rec Center and Sports fields, as well as numerous schools and transit. The perfect family home awaits you. OPEN HOUSE SAT May 11th 1:30-3:30pm