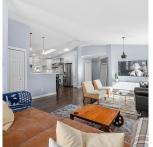

## 1050 Edgewater Crescent, Squamish

\$1,269,000

Welcome Home! No details were spared for this beautifully landscaped rancher style home in Squamish! Surrounded by endless mountain views, this 1,603 SF fully detached home feat. 10'5 vaulted ceilings, 3 generous sized Beds, 2 Full Baths, s/s appliances, 5 burner gas range, gas fireplace, huge walk in closet, double vancity in the main bath, tons of storage in crawl space, & spacious 2 car garage. Outdoor living is an absolute dream offering imported stonework for firepit area & walkway, newer Jacuzzi hot tub, private back deck for dining & entertaining, & spacious front porch. Located in a family-friendly neighbourhood with easy access to park, rec centre, hiking & river trails, schools, & shops! MUST SEE VIRTUAL TOUR!