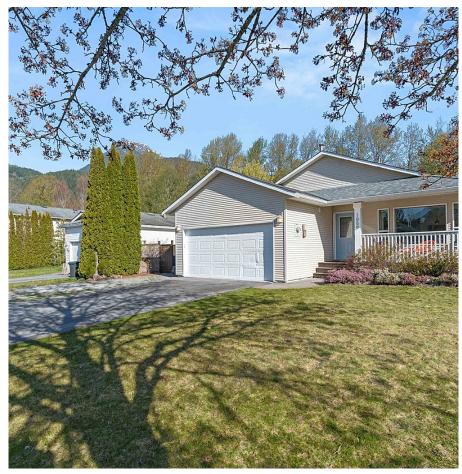

## 1050 Edgewater Crescent, Squamish

\$1,269,000

Welcome Home! No details were spared for this beautifully landscaped rancher style home in Squamish! Surrounded by endless mountain views, this 1,603 SF fully detached home feat. 10'5 vaulted ceilings, 3 generous sized Beds, 2 Full Baths, s/s appliances, 5 burner gas range, gas fireplace, huge walk in closet, double vancity in the main bath, tons of storage in crawl space, & spacious 2 car garage. Outdoor living is an absolute dream offering imported stonework for firepit area & walkway, newer Jacuzzi hot tub, private back deck for dining & entertaining, & spacious front porch. Located in a family-friendly neighbourhood with easy access to park, rec centre, hiking & river trails, schools, & shops! MUST SEE VIRTUAL TOUR!