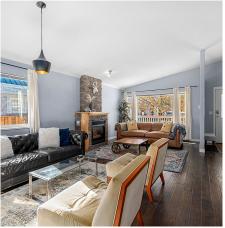

## 1050 Edgewater Crescent, Squamish

\$1,269,000

Welcome Home! No details were spared for this beautifully landscaped rancher style home in Squamish! Surrounded by endless mountain views, this 1,603 SF fully detached home feat. 10'5 vaulted ceilings, 3 generous sized Beds, 2 Full Baths, s/s appliances, 5 burner gas range, gas fireplace, huge walk in closet, double vancity in the main bath, tons of storage in crawl space, & spacious 2 car garage. Outdoor living is an absolute dream offering imported stonework for firepit area & walkway, newer Jacuzzi hot tub, private back deck for dining & entertaining, & spacious front porch. Located in a family-friendly neighbourhood with easy access to park, rec centre, hiking & river trails, schools, & shops! MUST SEE VIRTUAL TOUR!