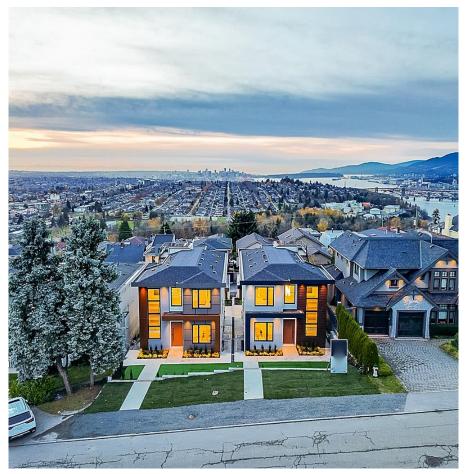

## 77 N Glynde Avenue, Burnaby

\$3,298,000

Jewel of Capital Hill, built by Supna Homes! Nested on the westside of the hill. Boasting 6 BDRMS & 7 BATHS, this stunning residence spans over 3400 sq/ft across 3 lvls, offering an abundance of space and comfort. Enjoy extraordinary 270-degree views encompassing Burnaby, Richmond, Vancouver downtown, ski hills, & the iconic Lions Gate Bridge from three decks, including a private rooftop oasis. The highend finishes throughout showcase the home's exquisite craftsmanship, while the integration of smart home technology, Control 4 automation, and state-of-the-art systems for lighting, music, and blinds add a touch of modern convenience. A legal two-bedroom basement suite, providing both functionality & additional living space. Situated just minutes away from the Capital Hill viewpoint!

## **FEATURES**

Year Built: 2024

Views: DOWNTOWN, LIONS GATE BRIDGE

Listed By: RE/MAX Crest Realty