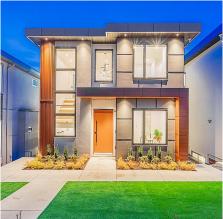

## 77 N Glynde Avenue, Burnaby

\$3,298,000

Jewel of Capital Hill, built by Supna Homes! Nested on the westside of the hill. Boasting 6 BDRMS & 7 BATHS, this stunning residence spans over 3400 sq/ft across 3 lvls, offering an abundance of space and comfort. Enjoy extraordinary 270-degree views encompassing Burnaby, Richmond, Vancouver downtown, ski hills, & the iconic Lions Gate Bridge from three decks, including a private rooftop oasis. The highend finishes throughout showcase the home's exquisite craftsmanship, while the integration of smart home technology, Control 4 automation, and state-of-the-art systems for lighting, music, and blinds add a touch of modern convenience. A legal two-bedroom basement suite, providing both functionality & additional living space. Situated just minutes away from the Capital Hill viewpoint!