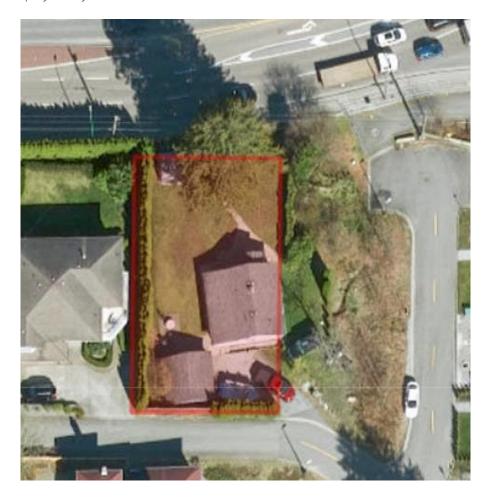

## 3252 Mariner Way, Coquitlam

\$4,850,000

Discover the potential of Mariner Way! This exceptional property offers developers a rare opportunity to create a signature development in the heart of Coquitlam. With zoning that allows for the construction of a striking 12-story building and a favorable floor space ratio of 4:1, the possibilities are endless. Situated within Tier 2 for redevelopment, this property boasts breathtaking city and mountain views, making it an ideal location for a landmark project that will redefine the skyline. Plus, with easy access to shops, restaurants, schools, and highways, residents will enjoy the perfect blend of urban convenience and suburban tranquility. Don't miss out on this lucrative land assembly opportunity! Contact us to secure your stake in the future of Coquitlam's development landscape.

## **KEY INFORMATION**

MLS® R2874265
Residential Detached

Ranch Park

2 Bedrooms

1 Bathroom

1,088 SF

6,890 SF Lot