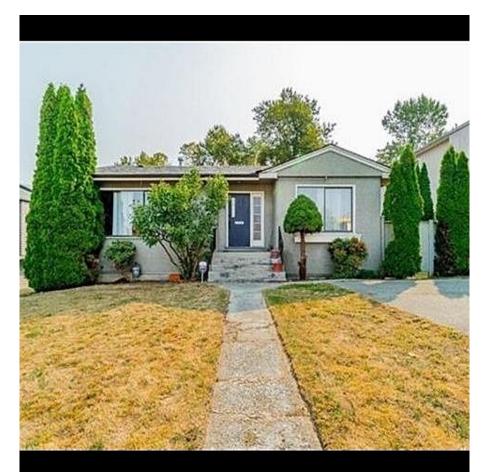

## 2720 Boundary Road, Burnaby

\$2,199,000

Attention to all homebuyers, investors, or developers! A correspondence from the City Planning department brings exciting news of a subdivision opportunity into two lots measuring 33 x 121 each – precisely what you've been searching for. This 2-level residence spans 1,810 sqft, featuring two bedrooms and one bathroom upstairs, while the downstairs, boasting a separate entrance, comprises two bedrooms and another bathroom. Mountain views, garage/workshop, office, 3-pce bath. Lane access for RV parking. Fenced backyard, deck, patio. Roof 3 years old. Near Superstore, Walmart, Hwy#1, Bus/Skytrain. School catchment: Cascade Heights Elementary, Moscrop Secondary, BCIT, SFU. Easy access to North Shore, Downtown. Don't miss this unique property!