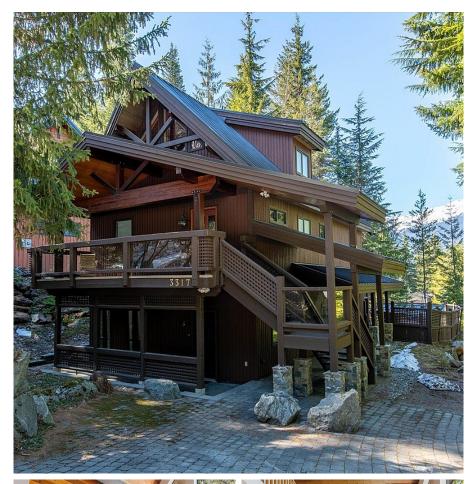

## 3317 Panorama Ridge, Whistler

\$3,099,000

Nestled in Whistler's coveted Brio neighbourhood, this impeccably maintained 2.5-bed, 2-bath home exudes charm and warmth. From the moment you step inside, the pride of ownership is evident, with meticulous wood and stone detailing throughout. Step outside the main living area to a spacious deck offering stunning views of Rainbow Mountain. Rarely found in Whistler, the fenced backyard offers privacy and includes a hot tub and storage shed. The lower level features a beautifully updated 1-bedroom suite. Just a short walk or drive from Whistler Village and the ski lifts, this chalet promises endless adventure and convenience.

## **FEATURES**

Year Built: 1983

Views: Rainbow Mountain

Listed By: Whistler Real Estate Company Limited