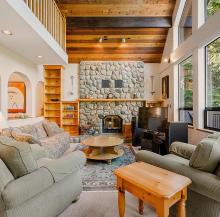

## 3317 Panorama Ridge, Whistler

\$3,099,000

Nestled in Whistler's coveted Brio neighbourhood, this impeccably maintained 2.5-bed, 2-bath home exudes charm and warmth. From the moment you step inside, the pride of ownership is evident, with meticulous wood and stone detailing throughout. Step outside the main living area to a spacious deck offering stunning views of Rainbow Mountain. Rarely found in Whistler, the fenced backyard offers privacy and includes a hot tub and storage shed. The lower level features a beautifully updated 1-bedroom suite. Just a short walk or drive from Whistler Village and the ski lifts, this chalet promises endless adventure and convenience.