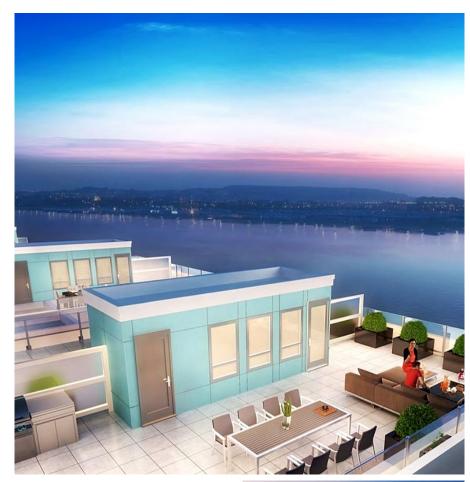

## Sl70 10333 River Drive, Richmond

\$1,200,000

Discover Parc Portofino, where you will find this TWO-LEVEL styled luxury townhome with an incredible ROOFOP terrace. Boasting 1481 sqft of indoor living complemented by 585 sqft of outdoor space, this air-conditioned residence features 3 bedrooms and 2.5 baths. Indulge in your culinary sanctuary equipped with premium appliances, 9ft high ceiling and modern design. Enjoy a spacious interior and sophistication, complemented by abundant of natural light in the open-concept living areas. With access to dyke trail, parks and schools nearby this is the luxury riverside living you have been searching for! Completion is anticipated by late 2024 or early 2025.