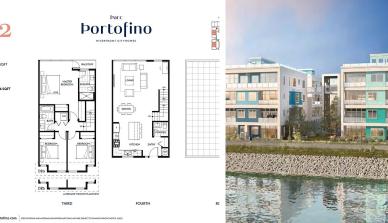

## Sl70 10333 River Drive, Richmond

\$1,200,000

Discover Parc Portofino, where you will find this TWO-LEVEL styled luxury townhome with an incredible ROOFOP terrace. Boasting 1481 sqft of indoor living complemented by 585 sqft of outdoor space, this air-conditioned residence features 3 bedrooms and 2.5 baths. Indulge in your culinary sanctuary equipped with premium appliances, 9ft high ceiling and modern design. Enjoy a spacious interior and sophistication, complemented by abundant of natural light in the open-concept living areas. With access to dyke trail, parks and schools nearby this is the luxury riverside living you have been searching for! Completion is anticipated by late 2024 or early 2025.

## **KEY INFORMATION**

MLS® R2874116

Residential Attached

Bridgeport

3 Bedrooms

3 Bathrooms

1,481 SF