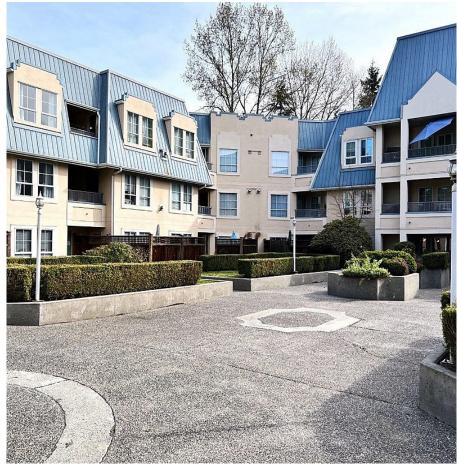

## 214 295 Schoolhouse Street, Coquitlam

\$499,900

Welcome to European inspired Chateau Royale! Prime location in Historic Maillardville close to schools, shopping, recreation, transportation, movie theatres, restaurants and all other amenities. This affordable spacious 1 bedroom unit has been freshly painted and includes 1 covered parking, storage locker, in-suite laundry, private covered deck overlooking courtyard, gas fireplace, raised white European style cabinetry, tile backsplash, California style closet in Master bedroom and much more. Just minutes to Highway #1, Lougheed Highway and West Coast Express. Gas and hot water are included in low maintenance fee.

## FEATURES

Year Built: 1994 Views: COURTYARD Listed By: Royal LePage - Brookside Realty