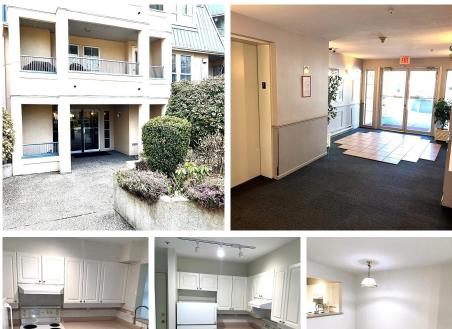

## 214 295 Schoolhouse Street, Coquitlam

\$499,900

Welcome to European inspired Chateau Royale! Prime location in Historic Maillardville close to schools, shopping, recreation, transportation, movie theatres, restaurants and all other amenities. This affordable spacious 1 bedroom unit has been freshly painted and includes 1 covered parking, storage locker, in-suite laundry, private covered deck overlooking courtyard, gas fireplace, raised white European style cabinetry, tile backsplash, California style closet in Master bedroom and much more. Just minutes to Highway #1, Lougheed Highway and West Coast Express. Gas and hot water are included in low maintenance fee.

## **KEY INFORMATION**

MLS® R2873861 Residential Attached Maillardville 1 Bedroom 1 Bathroom 640 SF \$301.40 Maintenance Fees