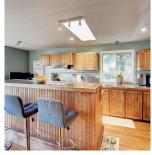

## 4133 Rocky Mountain Rd, Malahat

\$1,362,900

5 acres, waterfront and views! What more do you need! This property has space for the whole family with 4 bedrooms and 2 bathrooms, large kitchen, den and formal living room/dining space with Atrium/Hot tub in the middle. Over 2700sqft of finished space and Large 22x24 attached garage. For outside entertaining there is a large Steel and Concrete wrap around deck with almost 50' facing the beautiful view. This could be your dream rural family home just 10min to Costco and Langford. Easy, wheel chair friendly single level living with the Primary Bedroom on the main floor. Wake up to spectacular views over Finlayson Arm. Water access is via a 4x4 road with easement traversing down the steep hillside to within 75' of the water at Finlayson Arm. Place a mooring anchor and have deep water moorage. (id:56120)