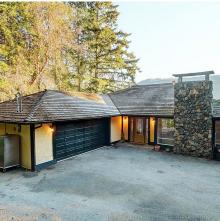

## 4133 Rocky Mountain Rd, Malahat

\$1,362,900

5 acres, waterfront and views! What more do you need! This property has space for the whole family with 4 bedrooms and 2 bathrooms, large kitchen, den and formal living room/dining space with Atrium/Hot tub in the middle. Over 2700sqft of finished space and Large 22x24 attached garage. For outside entertaining there is a large Steel and Concrete wrap around deck with almost 50' facing the beautiful view. This could be your dream rural family home just 10min to Costco and Langford. Easy, wheel chair friendly single level living with the Primary Bedroom on the main floor. Wake up to spectacular views over Finlayson Arm. Water access is via a 4x4 road with easement traversing down the steep hillside to within 75' of the water at Finlayson Arm. Place a mooring anchor and have deep water moorage. (id:56120)