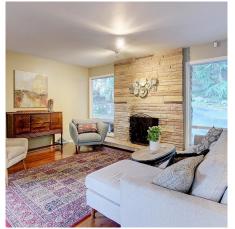

## 4133 Rocky Mountain Rd, Malahat

\$1,362,900

5 acres, waterfront and views! What more do you need! This property has space for the whole family with 4 bedrooms and 2 bathrooms, large kitchen, den and formal living room/dining space with Atrium/Hot tub in the middle. Over 2700sqft of finished space and Large 22x24 attached garage. For outside entertaining there is a large Steel and Concrete wrap around deck with almost 50' facing the beautiful view. This could be your dream rural family home just 10min to Costco and Langford. Easy, wheel chair friendly single level living with the Primary Bedroom on the main floor. Wake up to spectacular views over Finlayson Arm. Water access is via a 4x4 road with easement traversing down the steep hillside to within 75' of the water at Finlayson Arm. Place a mooring anchor and have deep water moorage. (id:56120)