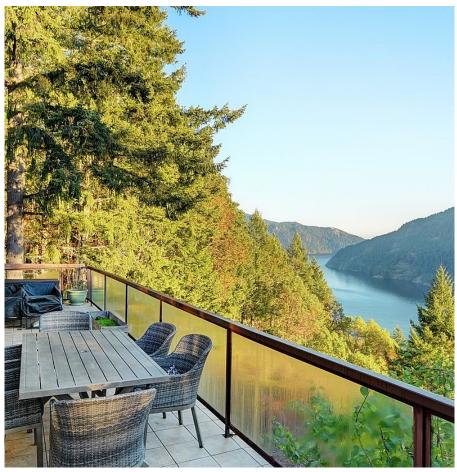

## 4133 Rocky Mountain Rd, Malahat

\$1,362,900

5 acres, waterfront and views! What more do you need! This property has space for the whole family with 4 bedrooms and 2 bathrooms, large kitchen, den and formal living room/dining space with Atrium/Hot tub in the middle. Over 2700sqft of finished space and Large 22x24 attached garage. For outside entertaining there is a large Steel and Concrete wrap around deck with almost 50' facing the beautiful view. This could be your dream rural family home just 10min to Costco and Langford. Easy, wheel chair friendly single level living with the Primary Bedroom on the main floor. Wake up to spectacular views over Finlayson Arm. Water access is via a 4x4 road with easement traversing down the steep hillside to within 75' of the water at Finlayson Arm. Place a mooring anchor and have deep water moorage. (id:56120)