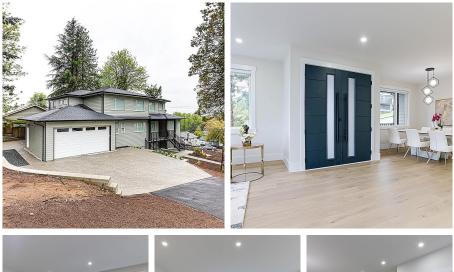

## 1930 Kaptey Avenue, Coquitlam

\$2,895,000

A thought out plan giving many entrances, Covered decks and patios. Bedroom and ensuite on main floor with level walk to the garage. View to west and sunsets. Immediate to transit. Larger corner lot providing bright light & convenience. Two top floor bedrooms could function as master rooms. Garage is an additional 450 sq.ft. Many new houses in this area.

## **KEY INFORMATION**

MLS® R2874562 Residential Detached Cape Horn 7 Bedrooms 8 Bathrooms 5,455 SF 9,693 SF Lot

## FEATURES

Year Built: 2024 Views: OPEN TO WEST Listed By: RE/MAX Sabre Realty Group