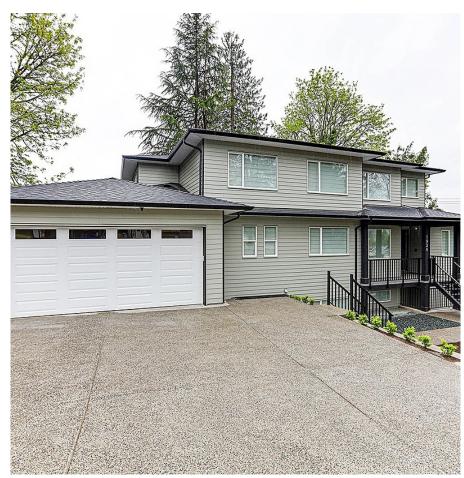

## 1930 Kaptey Avenue, Coquitlam

\$2,895,000

A thought out plan giving many entrances, Covered decks and patios. Bedroom and ensuite on main floor with level walk to the garage. View to west and sunsets. Immediate to transit. Larger corner lot providing bright light & convenience. Two top floor bedrooms could function as master rooms. Garage is an additional 450 sq.ft. Many new houses in this area.

## **KEY INFORMATION**

MLS® R2874562 Residential Detached Cape Horn 7 Bedrooms 8 Bathrooms 5,455 SF 9,693 SF Lot

## FEATURES

Year Built: 2024 Views: OPEN TO WEST Listed By: RE/MAX Sabre Realty Group