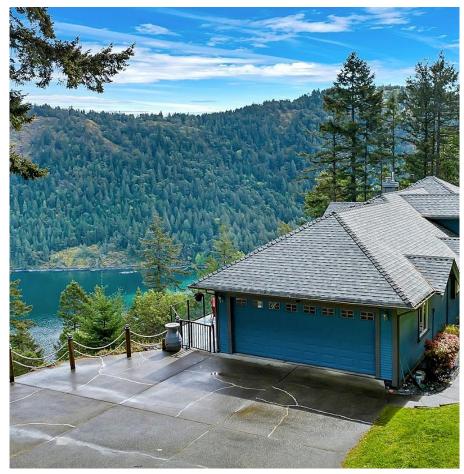

## 1156 Aspen Rd, Malahat

\$1,988,000

Unsurpassed views and privacy! Located in a quiet community just east of the Trans-Canada Highway, this 6 bedroom & 4 bath 3,700 square foot Custom 2001-built home features expansive & truly breathtaking views from nearly every room - across the inlet towards Gowlland Todd Provincial Park and up Finlayson Arm towards Squally Reach. The 3.46-acre property is highbank waterfront with a private alpine trail down to the approx. 175' of ocean frontage with a nice sitting platform at water's edge. Extensive update list available with Floor Plans - no expense has been spared to create this fantastic mountainside villa! Living, Family and bedrooms are all oversized, plus a butler's pantry, vaulted ceilings, and lower-level walk-outs to big wrap-around sundecks! Pristine nature and amazing wildlife at your doorstep yet only 13 minutes to Millstream shopping and 5 minutes to Goldstream Park.Recent Upgrades include: Fibreglass shingle roof (2023), New Kitchen cabinets and countertops, New kitchen island with soft-close drawers, Complete re-build of both sun decks New Grand Front entry platform, Rheem Marathon 60-gallon Gas Hot Water heater with extended warranty, Central Vacuum with power head and attachments, Exterior paint, Fibreglass front door, Nearly all the interior and exterior light fixtures, New Septic Field (2017), New wooden staircase from driveway down to yard and trail area. The lower floor or a portion would be well-suited to AirBnb Rentals, a potential Secondary Suite or all kinds of home-based business! (id:56120)