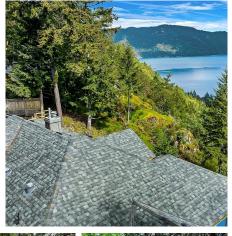

## 1156 Aspen Rd, Malahat

\$1,988,000

Unsurpassed views and privacy! Located in a quiet community just east of the Trans-Canada Highway, this 6 bedroom & 4 bath 3,700 square foot Custom 2001-built home features expansive & truly breathtaking views from nearly every room - across the inlet towards Gowlland Todd Provincial Park and up Finlayson Arm towards Squally Reach. The 3.46-acre property is highbank waterfront with a private alpine trail down to the approx. 175' of ocean frontage with a nice sitting platform at water's edge. Extensive update list available with Floor Plans - no expense has been spared to create this fantastic mountainside villa! Living, Family and bedrooms are all oversized, plus a butler's pantry, vaulted ceilings, and lower-level walk-outs to big wrap-around sundecks! Pristine nature and amazing wildlife at your doorstep yet only 13 minutes to Millstream shopping and 5 minutes to Goldstream Park.Recent Upgrades include: Fibreglass shingle roof (2023), New Kitchen cabinets and countertops, New kitchen island with soft-close drawers, Complete re-build of both sun decks New Grand Front entry platform, Rheem Marathon 60-gallon Gas Hot Water heater with extended warranty, Central Vacuum with power head and attachments, Exterior paint, Fibreglass front door, Nearly all the interior and exterior light fixtures, New Septic Field (2017), New wooden staircase from driveway down to yard and trail area. The lower floor or a portion would be well-suited to AirBnb Rentals, a potential Secondary Suite or all kinds of home-based business! (id:56120)