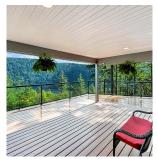

## 1156 Aspen Rd, Malahat

\$1,988,000

Unsurpassed views and privacy! Located in a quiet community just east of the Trans-Canada Highway, this 6 bedroom & 4 bath 3,700 square foot Custom 2001-built home features expansive & truly breathtaking views from nearly every room - across the inlet towards Gowlland Todd Provincial Park and up Finlayson Arm towards Squally Reach. The 3.46-acre property is highbank waterfront with a private alpine trail down to the approx. 175' of ocean frontage with a nice sitting platform at water's edge. Extensive update list available with Floor Plans - no expense has been spared to create this fantastic mountainside villa! Living, Family and bedrooms are all oversized, plus a butler's pantry, vaulted ceilings, and lower-level walk-outs to big wrap-around sundecks! Pristine nature and amazing wildlife at your doorstep yet only 13 minutes to Millstream shopping and 5 minutes to Goldstream Park.Recent Upgrades include: Fibreglass shingle roof (2023), New Kitchen cabinets and countertops, New kitchen island with soft-close drawers, Complete re-build of both sun decks New Grand Front entry platform, Rheem Marathon 60-gallon Gas Hot Water heater with extended warranty, Central Vacuum with power head and attachments, Exterior paint, Fibreglass front door, Nearly all the interior and exterior light fixtures, New Septic Field (2017), New wooden staircase from driveway down to yard and trail area. The lower floor or a portion would be well-suited to AirBnb Rentals, a potential Secondary Suite or all kinds of home-based business! (id:56120)