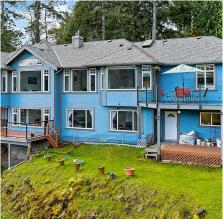

## 1156 Aspen Rd, Malahat

\$1,988,000

Unsurpassed views and privacy! Located in a quiet community just east of the Trans-Canada Highway, this 6 bedroom & 4 bath 3,700 square foot Custom 2001-built home features expansive & truly breathtaking views from nearly every room - across the inlet towards Gowlland Todd Provincial Park and up Finlayson Arm towards Squally Reach. The 3.46-acre property is highbank waterfront with a private alpine trail down to the approx. 175' of ocean frontage with a nice sitting platform at water's edge. Extensive update list available with Floor Plans - no expense has been spared to create this fantastic mountainside villa! Living, Family and bedrooms are all oversized, plus a butler's pantry, vaulted ceilings, and lower-level walk-outs to big wrap-around sundecks! Pristine nature and amazing wildlife at your doorstep yet only 13 minutes to Millstream shopping and 5 minutes to Goldstream Park.Recent Upgrades include: Fibreglass shingle roof (2023), New Kitchen cabinets and countertops, New kitchen island with soft-close drawers, Complete re-build of both sun decks New Grand Front entry platform, Rheem Marathon 60-gallon Gas Hot Water heater with extended warranty, Central Vacuum with power head and attachments, Exterior paint, Fibreglass front door, Nearly all the interior and exterior light fixtures, New Septic Field (2017), New wooden staircase from driveway down to yard and trail area. The lower floor or a portion would be well-suited to AirBnb Rentals, a potential Secondary Suite or all kinds of home-based business! (id:56120)