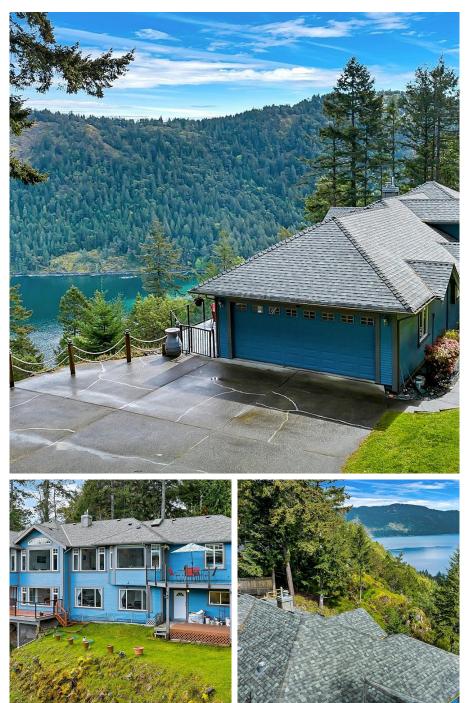

## 1156 Aspen Rd, Malahat

\$1,888,000

Unsurpassed views and privacy! Located in a quiet community just east of the Trans-Canada Highway, this 6 bedroom & 4 bath 3,700 square foot Custom 2001-built home features expansive & truly breathtaking views from nearly every room - across the inlet towards Gowlland Todd Provincial Park and up Finlayson Arm towards Squally Reach. The 3.46-acre property is highbank waterfront with a private alpine trail down to the approx. 175' of ocean frontage with a nice sitting platform at water's edge. Extensive update list available with Floor Plans - no expense has been spared to create this fantastic mountainside villa! Living, Family and bedrooms are all oversized, plus a butler's pantry, vaulted ceilings, and lower-level walk-outs to big wrap-around sundecks! Pristine nature and amazing wildlife at your doorstep yet only 13 minutes to Millstream shopping and 5 minutes to Goldstream Park.Recent Upgrades include: Fibreglass shingle roof (2023), New Kitchen cabinets and countertops, New kitchen island with soft-close drawers, Complete re-build of both sun decks New Grand Front entry platform, Rheem Marathon 60-gallon Gas Hot Water heater with extended warranty, Central Vacuum with power head and attachments, Exterior paint, Fibreglass front door, Nearly all the interior and exterior light fixtures, New Septic Field (2017), New wooden staircase from driveway down to yard and trail area. The lower floor or a portion would be well-suited to AirBnb Rentals, a potential Secondary Suite or all kinds of home-based business! (id:56120)