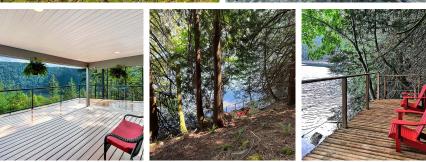

## 1156 Aspen Rd, Malahat

\$1,888,000

Unsurpassed views and privacy! Located in a quiet community just east of the Trans-Canada Highway, this 6 bedroom & 4 bath 3,700 square foot Custom 2001-built home features expansive & truly breathtaking views from nearly every room - across the inlet towards Gowlland Todd Provincial Park and up Finlayson Arm towards Squally Reach. The 3.46-acre property is highbank waterfront with a private alpine trail down to the approx. 175' of ocean frontage with a nice sitting platform at water's edge. Extensive update list available with Floor Plans - no expense has been spared to create this fantastic mountainside villa! Living, Family and bedrooms are all oversized, plus a butler's pantry, vaulted ceilings, and lower-level walk-outs to big wrap-around sundecks! Pristine nature and amazing wildlife at your doorstep yet only 13 minutes to Millstream shopping and 5 minutes to Goldstream Park.Recent Upgrades include: Fibreglass shingle roof (2023), New Kitchen cabinets and countertops, New kitchen island with soft-close drawers, Complete re-build of both sun decks New Grand Front entry platform, Rheem Marathon 60-gallon Gas Hot Water heater with extended warranty, Central Vacuum with power head and attachments, Exterior paint, Fibreglass front door, Nearly all the interior and exterior light fixtures, New Septic Field (2017), New wooden staircase from driveway down to yard and trail area. The lower floor or a portion would be well-suited to AirBnb Rentals, a potential Secondary Suite or all kinds of home-based business! (id:56120)