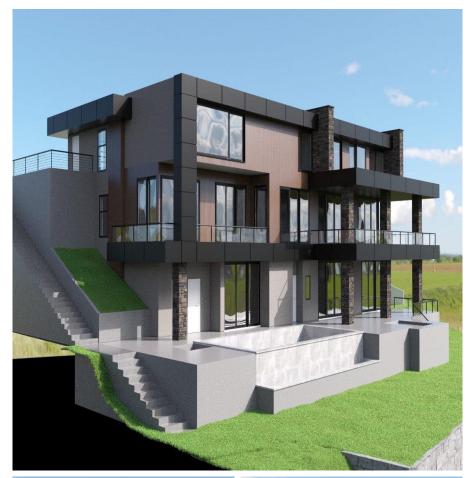

## 1975 North Charlotte Road, Anmore

\$3,900,000

Welcome to Pinnacle Ridge Estates! An extraordinary opportunity has arisen. Two years ago, one of the top lots was purchased and a custom-designed home has been meticulously under construction with the highest quality workmanship and skilled tradespeople involved. This project boasts stunning views, modern design, and impressive progress. The groundwork includes lot excavation, premium retaining walls, septic field, foundation, drainage, pool, steelwork, and readiness for framing, among other aspects. A total of \$4.7 million has been invested in addition to the lot purchase at \$1,775,000. This is a unique opportunity that may not come around again, so contact us for further details.