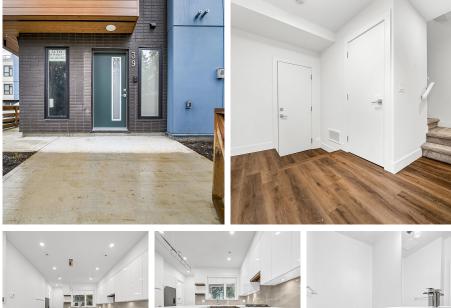

## 39 5858 132 Street, Surrey

\$950,000

ATTENTION BUYERS-welcome to newly built beautiful, bright and spacious CORNER UNIT townhouse in panorama STELLER with 1523 square feet plus garage of 385 square feet,This 3 bed & 3 bath comes with open and functional layout and provides elegant kitchen, side by side garage, forced air heating, roughed in for AC. This home has an impressive 590 sq ft wraparound balcony featuring unimpeded views of OCEAN! very close to schools, parks and recreation centres