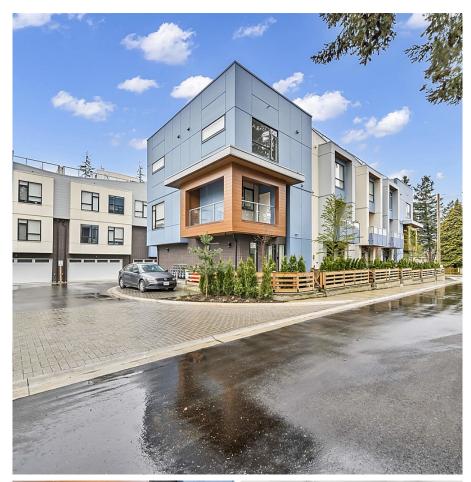

## 39 5858 132 Street, Surrey

\$950,000

ATTENTION BUYERS-welcome to newly built beautiful, bright and spacious CORNER UNIT townhouse in panorama STELLER with 1523 square feet plus garage of 385 square feet,This 3 bed & 3 bath comes with open and functional layout and provides elegant kitchen, side by side garage, forced air heating, roughed in for AC. This home has an impressive 590 sq ft wraparound balcony featuring unimpeded views of OCEAN! very close to schools, parks and recreation centres

## **KEY INFORMATION**

MLS® R2872612 Residential Attached Panorama Ridge 3 Bedrooms 3 Bathrooms 1,523 SF

## FEATURES

Year Built: 2022 Views: ocean view Listed By: YPA Your Property Agent