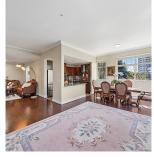

## 411 6333 Larkin Drive, Vancouver

\$1,698,800

Unique & exquisite SE & West CORNER 4bedroom PENTHOUSE at coveted Hawthorn Place at UBC. This rarely available beautiful home offers sunshine from south, west & north; it is spacious, bright, serene, private and airy with nearly 10' ceiling, built by Award Winner Adera, run and well-maintained by proactive strata. It features an open layout with a gourmet kitchen, spacious living, dining area, family room & 4bedrooms, 2.5 bathrooms with 1660 sf living space plus 230 sf balcony. Enjoy sunrise and sunset, morning coffee and evening BBQ in your large balcony. Close to daycare facilities, BC's top schools, UBC classrooms; walking distance to recreation centres, coffee shops, community centre, gardens and parks with playgrounds. Short drive to downtown and YVR. Call now! OH:1--3pm Sat, May 18