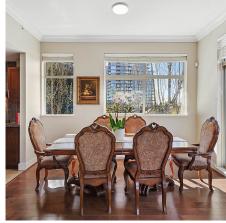

## 411 6333 Larkin Drive, Vancouver

\$1,698,800

Unique & exquisite SE & West CORNER 4bedroom PENTHOUSE at coveted Hawthorn Place at UBC. This rarely available beautiful home offers sunshine from south, west & north; it is spacious, bright, serene, private and airy with nearly 10' ceiling, built by Award Winner Adera, run and well-maintained by proactive strata. It features an open layout with a gourmet kitchen, spacious living, dining area, family room & 4bedrooms, 2.5 bathrooms with 1660 sf living space plus 230 sf balcony. Enjoy sunrise and sunset, morning coffee and evening BBQ in your large balcony. Close to daycare facilities, BC's top schools, UBC classrooms; walking distance to recreation centres, coffee shops, community centre, gardens and parks with playgrounds. Short drive to downtown and YVR. Call now! OH:1--3pm Sat, May 18