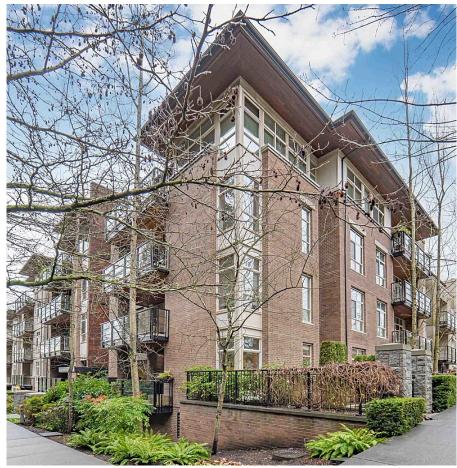

## 411 6333 Larkin Drive, Vancouver

\$1,698,800

Unique & exquisite SE & West CORNER 4bedroom PENTHOUSE at coveted Hawthorn Place at UBC. This rarely available beautiful home offers sunshine from south, west & north; it is spacious, bright, serene, private and airy with nearly 10' ceiling, built by Award Winner Adera, run and well-maintained by proactive strata. It features an open layout with a gourmet kitchen, spacious living, dining area, family room & 4bedrooms, 2.5 bathrooms with 1660 sf living space plus 230 sf balcony. Enjoy sunrise and sunset, morning coffee and evening BBQ in your large balcony. Close to daycare facilities, BC's top schools, UBC classrooms; walking distance to recreation centres, coffee shops, community centre, gardens and parks with playgrounds. Short drive to downtown and YVR. Call now! OH:1--3pm Sat, May 18