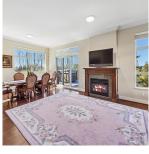

## 411 6333 Larkin Drive, Vancouver

\$1,698,800

Unique & exquisite SE & West CORNER 4bedroom PENTHOUSE at coveted Hawthorn Place at UBC. This rarely available beautiful home offers sunshine from south, west & north; it is spacious, bright, serene, private and airy with nearly 10' ceiling, built by Award Winner Adera, run and well-maintained by proactive strata. It features an open layout with a gourmet kitchen, spacious living, dining area, family room & 4bedrooms, 2.5 bathrooms with 1660 sf living space plus 230 sf balcony. Enjoy sunrise and sunset, morning coffee and evening BBQ in your large balcony. Close to daycare facilities, BC's top schools, UBC classrooms; walking distance to recreation centres, coffee shops, community centre, gardens and parks with playgrounds. Short drive to downtown and YVR. Call now! OH:1--3pm Sat, May 18