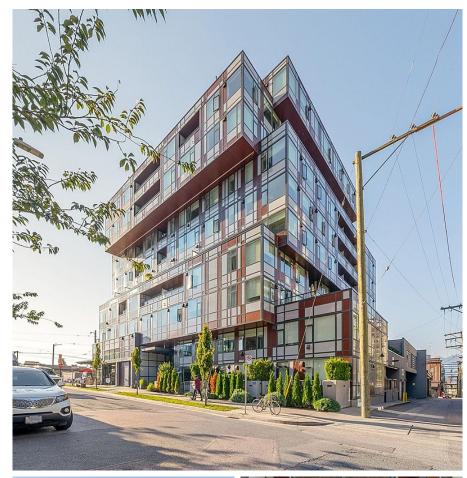

## 605 209 E 7th Avenue, Vancouver

\$1,248,800

Gorgeous 2-bed plus Flex unit at upscale Ellsworth by Chard. North East-facing, offering city and mountain vistas. Boasts in-suite heating/cooling, custom millwork, integrated kitchen, quartz countertops, washer/dryer, spa-like bath. Enjoy rooftop terrace amenities with BBQs, fire pit, and garden plots. Convenient locale near community centre, shops, chic eateries, transit, and upcoming skytrain and future St Paul's hospital.