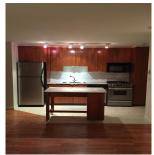

## 903 989 Beatty Street, Vancouver

\$749,900

Welcome to The Nova. Amazing building located in the heart of Yaletown. 1 bdrm/1 bath, 630 sqft corner unit. Open floor plan that flows from the open kitchen design to the living/dining room.

Very good sized bedroom off the living room.

Comes with 1 parking/1 storage. Building features great amenities like gym, hot-tub, party room, etc.

Located in the heart of Yaletown, close to shopping, restaurants, BC Place, Rogers Arena and Sea Wall. Property is tenant M2M. Showings in Tuesday 6-8, Sunday 12-2 with 24 hours notice.