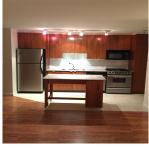

## 903 989 Beatty Street, Vancouver

\$749,900

Welcome to The Nova. Amazing building located in the heart of Yaletown. 1 bdrm/1 bath, 630 sqft corner unit. Open floor plan that flows from the open kitchen design to the living/dining room.

Very good sized bedroom off the living room.

Comes with 1 parking/1 storage. Building features great amenities like gym, hot-tub, party room, etc.

Located in the heart of Yaletown, close to shopping, restaurants, BC Place, Rogers Arena and Sea Wall. Property is tenant M2M. Showings in Tuesday 6-8, Sunday 12-2 with 24 hours notice.