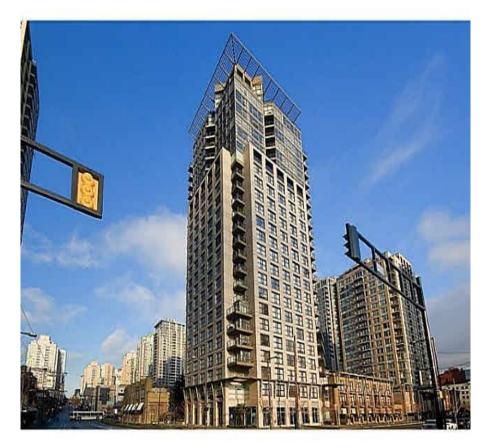

## 903 989 Beatty Street, Vancouver

\$749,900

Welcome to The Nova. Amazing building located in the heart of Yaletown. 1 bdrm/1 bath, 630 sqft corner unit. Open floor plan that flows from the open kitchen design to the living/dining room.

Very good sized bedroom off the living room.

Comes with 1 parking/1 storage. Building features great amenities like gym, hot-tub, party room, etc.

Located in the heart of Yaletown, close to shopping, restaurants, BC Place, Rogers Arena and Sea Wall. Property is tenant M2M. Showings in Tuesday 6-8, Sunday 12-2 with 24 hours notice.