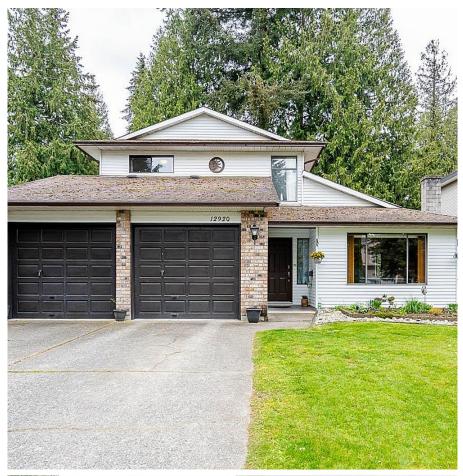

## 12920 68 Avenue, Surrey

\$1,549,900

Situated in Surrey's most desirable West Newton neighbourhood, this expansive 6,496 sqft lot is an exceptional opportunity to build your dream home. This bright 2-storey home offers a total 3 bedrooms and 2 bathrooms spread across 1908 sqft of spacious living spaces perfect for families. The home features updated quality interior finishes, attached double garage, and family room that walks out to a newly placed covered patio ideal for hosting guests to enjoy the South facing private park-like backyard. Within school catchments of Martha Jane Norris Elementary and Tamanawis Secondary (AP program). Centrally located just minutes drive to Kwantlen Polytechnic University, Newton Town Centre, Newton Rec & Library, transit, restaurants, shops & temples.

## **KEY INFORMATION**

MLS® R2874934

Residential Detached

West Newton

3 Bedrooms

2 Bathrooms

1,908 SF

6,496 SF Lot