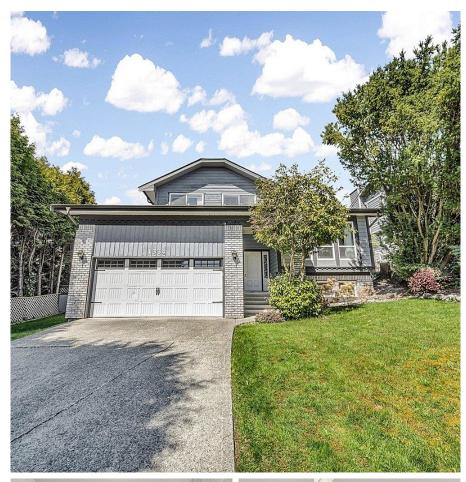

## 1334 Lansdowne Drive, Coquitlam

\$1,799,998

Beautiful home situated in Upper Eagle Ridge in a quiet neighbourhood with partial views of the moutains and valley. Many updates throughout including roof, kitchen, bath, flooring, 200 amp supply, windows, flooring, pot lights, etc. Enjoy summer BBQs on the patio with a private landscaped backyard. Fully finished open space entertainment room in the basement. Minutes to Coquitlam Centre, schools, and highways. A must see! Open house May 5th, Sun 12-2pm