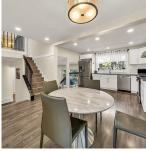

## 1334 Lansdowne Drive, Coquitlam

\$1,799,998

Beautiful home situated in Upper Eagle Ridge in a quiet neighbourhood with partial views of the moutains and valley. Many updates throughout including roof, kitchen, bath, flooring, 200 amp supply, windows, flooring, pot lights, etc. Enjoy summer BBQs on the patio with a private landscaped backyard. Fully finished open space entertainment room in the basement. Minutes to Coquitlam Centre, schools, and highways. A must see! Open house May 5th, Sun 12-2pm