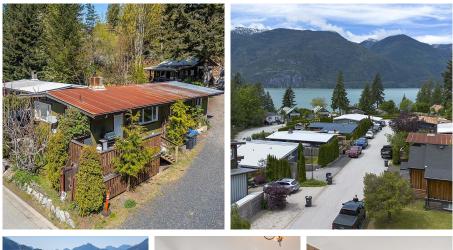

## 623 Lower Crescent, Britannia Beach

\$1,395,000

Welcome to Britannia Beach, where breathtaking Howe Sound and mountain views await! This gem property boasts 1,500 sqft not including the detached workshop with a full bathroom and deck, plenty of space for the family with 3 bedrooms plus a rec-room in the main house, and ample parking with tandem garage and 4 car driveway! Immerse yourself in the spectacle of sunset views from the deck. Enjoy the quarter acre lot (10,215 sqft), while having the convenience of a 10 minute drive to Downtown Squamish and 35 minutes to Vancouver. Future amenities are coming to this community that's swiftly gaining recognition, including a grocery store, cafe, and daycare underscores its appeal, particularly for burgeoning families.

## FEATURES

Year Built: 1955 Views: Mountains and Howe Sound Listed By: Engel & Volkers Whistler