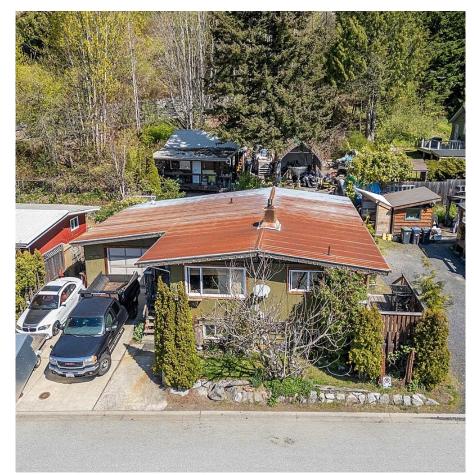

## 623 Lower Crescent, Britannia Beach

\$1,395,000

Welcome to Britannia Beach, where breathtaking Howe Sound and mountain views await! This gem property boasts 1,500 sqft not including the detached workshop with a full bathroom and deck, plenty of space for the family with 3 bedrooms plus a rec-room in the main house, and ample parking with tandem garage and 4 car driveway! Immerse yourself in the spectacle of sunset views from the deck. Enjoy the quarter acre lot (10,215 sqft), while having the convenience of a 10 minute drive to Downtown Squamish and 35 minutes to Vancouver. Future amenities are coming to this community that's swiftly gaining recognition, including a grocery store, cafe, and daycare underscores its appeal, particularly for burgeoning families.

## **KEY INFORMATION**

MLS® R2874996 Residential Detached Britannia Beach 3 Bedrooms 2 Bathrooms 1,499 SF 10,215 SF Lot

## FEATURES

Year Built: 1955 Views: Mountains and Howe Sound Listed By: Engel & Volkers Whistler