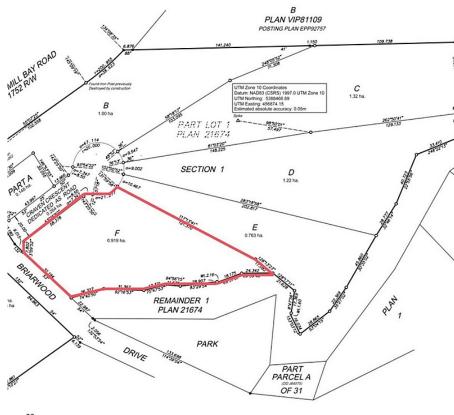

## Lot F Craven Cres, Mill Bay

\$569,000

33 PLAN 22884

Stunning 2.27 acre building lot on a quiet cul-desac backing onto Briarwood Park and Hollings Creek in Mill Bay. Zoning allows for a coach house (which may offer government grant options) and the lot is naturally divided by a tributary creating 2 amazing building sites allowing maximum privacy for the main residence and the coach house. Minutes from Mill Bay Centre, Shawnigan Lake, and a short commute to Greater Victoria. Hydro/ natural gas at the lot line and good producing well already in place. GST has already been paid so there will not be any GST on the sale price. Vendor financing may be available. Call now to book your private tour. (id:56120)

## **KEY INFORMATION**

MLS® 961218 Land Only Mill Bay o Bedrooms o Bathrooms o SF 98,881 SF Lot