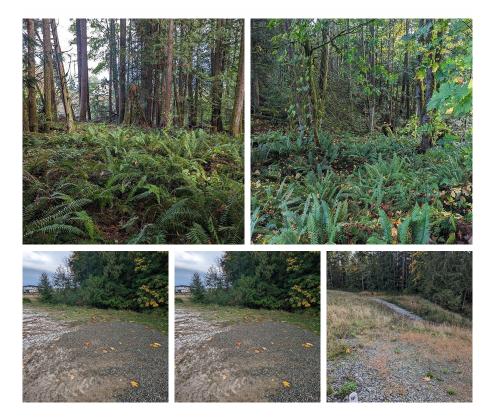

## Lot F Craven Cres, Mill Bay

\$569,000

33 PLAN 22884

Stunning 2.27 acre building lot on a quiet cul-desac backing onto Briarwood Park and Hollings Creek in Mill Bay. Zoning allows for a coach house (which may offer government grant options) and the lot is naturally divided by a tributary creating 2 amazing building sites allowing maximum privacy for the main residence and the coach house. Minutes from Mill Bay Centre, Shawnigan Lake, and a short commute to Greater Victoria. Hydro/ natural gas at the lot line and good producing well already in place. GST has already been paid so there will not be any GST on the sale price. Vendor financing may be available. Call now to book your private tour. (id:56120)