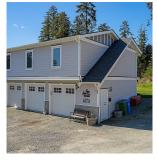

## 847 Whittaker Rd, Malahat

\$2,299,900

Welcome to 847 Whitaker Road, a picturesque rural retreat set on 3 acres of stunning landscape. This property offers a custom-built 4872 SQ FT HOME, a 1030 SQ FT CARRIAGE HOME, and a SPACIOUS 3 BAY GARAGE with washroom, offering endless possibilities. Just a 12-minute drive from Langford or Mill Bay, with walking distance to Spectacle Lake beach park and trails. Dine at the world renowned Eyrie Resort within walking distance or enjoy the flat usable 3 acres of property. Rental income or extended family opportunities are endless with a 2 BD carriage home above the garage w/its own yard, 2 trailer pads w/30 & 50 amp power + sewer hook up. A 2nd driveway allows for privacy for trailer pad. There is also a 1100 sq ft legally roughed in basement suite ready for insulation, drywall & finishing wi/some appliances & materials on site for completion. Inside find your dream gourmet kitchen and lots of entertaining spaces, including a wrap around porch, all season pool with deck, and a home gym/games complete this home as an entertainers dream. Huge bedrooms and lots of open space including 3 FT door openings which allows the home to be wheelchair accessible throughout. Chicken coop and duck pen with pond and established vegetable and flower gardens. Must be seen to appreciate all that this beautiful custom home has to offer. NOTABLE FEATURES: Main floor primary suite, Upper 3 BD + Den, Lower roughed-in legal 1-bedroom suite, a gym or office w/ separate entry, tones of storage space, triple-pane hurricane windows, septic treatment plant w/ sand mound system, drilled well w/ high water capacity. Experience the tranquility and beauty of this exceptional property - your dream home awaits at 847 Whitaker Rd! For more details, visit 847whittaker.ca. (id:56120)