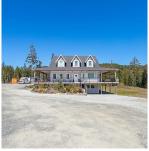

## 847 Whittaker Rd, Malahat

\$2,299,900

Welcome to 847 Whitaker Road, a picturesque rural retreat set on 3 acres of stunning landscape. This property offers a custom-built 4872 SQ FT HOME, a 1030 SQ FT CARRIAGE HOME, and a SPACIOUS 3 BAY GARAGE with washroom, offering endless possibilities. Just a 12-minute drive from Langford or Mill Bay, with walking distance to Spectacle Lake beach park and trails. Dine at the world renowned Eyrie Resort within walking distance or enjoy the flat usable 3 acres of property. Rental income or extended family opportunities are endless with a 2 BD carriage home above the garage w/its own yard, 2 trailer pads w/30 & 50 amp power + sewer hook up. A 2nd driveway allows for privacy for trailer pad. There is also a 1100 sq ft legally roughed in basement suite ready for insulation, drywall & finishing wi/some appliances & materials on site for completion. Inside find your dream gourmet kitchen and lots of entertaining spaces, including a wrap around porch, all season pool with deck, and a home gym/games complete this home as an entertainers dream. Huge bedrooms and lots of open space including 3 FT door openings which allows the home to be wheelchair accessible throughout. Chicken coop and duck pen with pond and established vegetable and flower gardens. Must be seen to appreciate all that this beautiful custom home has to offer. NOTABLE FEATURES: Main floor primary suite, Upper 3 BD + Den, Lower roughed-in legal 1-bedroom suite, a gym or office w/ separate entry, tones of storage space, triple-pane hurricane windows, septic treatment plant w/ sand mound system, drilled well w/ high water capacity. Experience the tranquility and beauty of this exceptional property - your dream home awaits at 847 Whitaker Rd! For more details, visit 847whittaker.ca. (id:56120)