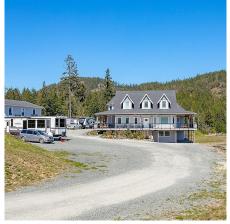

## 847 Whittaker Rd, Malahat

\$2,299,900

Welcome to 847 Whitaker Road, a picturesque rural retreat set on 3 acres of stunning landscape. This property offers a custom-built 4872 SQ FT HOME, a 1030 SQ FT CARRIAGE HOME, and a SPACIOUS 3 BAY GARAGE with washroom, offering endless possibilities. Just a 12-minute drive from Langford or Mill Bay, with walking distance to Spectacle Lake beach park and trails. Dine at the world renowned Eyrie Resort within walking distance or enjoy the flat usable 3 acres of property. Rental income or extended family opportunities are endless with a 2 BD carriage home above the garage w/its own yard, 2 trailer pads w/30 & 50 amp power + sewer hook up. A 2nd driveway allows for privacy for trailer pad. There is also a 1100 sq ft legally roughed in basement suite ready for insulation, drywall & finishing wi/some appliances & materials on site for completion. Inside find your dream gourmet kitchen and lots of entertaining spaces, including a wrap around porch, all season pool with deck, and a home gym/games complete this home as an entertainers dream. Huge bedrooms and lots of open space including 3 FT door openings which allows the home to be wheelchair accessible throughout. Chicken coop and duck pen with pond and established vegetable and flower gardens. Must be seen to appreciate all that this beautiful custom home has to offer. NOTABLE FEATURES: Main floor primary suite, Upper 3 BD + Den, Lower roughed-in legal 1-bedroom suite, a gym or office w/ separate entry, tones of storage space, triple-pane hurricane windows, septic treatment plant w/ sand mound system, drilled well w/ high water capacity. Experience the tranquility and beauty of this exceptional property - your dream home awaits at 847 Whitaker Rd! For more details, visit 847whittaker.ca. (id:56120)