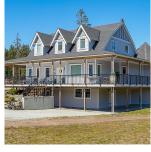

## 847 Whittaker Rd, Malahat

\$2,299,900

Welcome to 847 Whitaker Road, a picturesque rural retreat set on 3 acres of stunning landscape. This property offers a custom-built 4872 SQ FT HOME, a 1030 SQ FT CARRIAGE HOME, and a SPACIOUS 3 BAY GARAGE with washroom, offering endless possibilities. Just a 12-minute drive from Langford or Mill Bay, with walking distance to Spectacle Lake beach park and trails. Dine at the world renowned Eyrie Resort within walking distance or enjoy the flat usable 3 acres of property. Rental income or extended family opportunities are endless with a 2 BD carriage home above the garage w/its own yard, 2 trailer pads w/30 & 50 amp power + sewer hook up. A 2nd driveway allows for privacy for trailer pad. There is also a 1100 sq ft legally roughed in basement suite ready for insulation, drywall & finishing wi/some appliances & materials on site for completion. Inside find your dream gourmet kitchen and lots of entertaining spaces, including a wrap around porch, all season pool with deck, and a home gym/games complete this home as an entertainers dream. Huge bedrooms and lots of open space including 3 FT door openings which allows the home to be wheelchair accessible throughout. Chicken coop and duck pen with pond and established vegetable and flower gardens. Must be seen to appreciate all that this beautiful custom home has to offer. NOTABLE FEATURES: Main floor primary suite, Upper 3 BD + Den, Lower roughed-in legal 1-bedroom suite, a gym or office w/ separate entry, tones of storage space, triple-pane hurricane windows, septic treatment plant w/ sand mound system, drilled well w/ high water capacity. Experience the tranquility and beauty of this exceptional property - your dream home awaits at 847 Whitaker Rd! For more details, visit 847whittaker.ca. (id:56120)