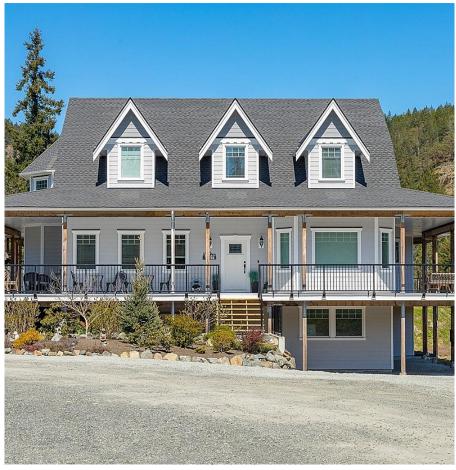

## 847 Whittaker Rd, Malahat

\$2,299,900

Welcome to 847 Whitaker Road, a picturesque rural retreat set on 3 acres of stunning landscape. This property offers a custom-built 4872 SQ FT HOME, a 1030 SQ FT CARRIAGE HOME, and a SPACIOUS 3 BAY GARAGE with washroom, offering endless possibilities. Just a 12-minute drive from Langford or Mill Bay, with walking distance to Spectacle Lake beach park and trails. Dine at the world renowned Eyrie Resort within walking distance or enjoy the flat usable 3 acres of property. Rental income or extended family opportunities are endless with a 2 BD carriage home above the garage w/its own yard, 2 trailer pads w/30 & 50 amp power + sewer hook up. A 2nd driveway allows for privacy for trailer pad. There is also a 1100 sq ft legally roughed in basement suite ready for insulation, drywall & finishing wi/some appliances & materials on site for completion. Inside find your dream gourmet kitchen and lots of entertaining spaces, including a wrap around porch, all season pool with deck, and a home gym/games complete this home as an entertainers dream. Huge bedrooms and lots of open space including 3 FT door openings which allows the home to be wheelchair accessible throughout. Chicken coop and duck pen with pond and established vegetable and flower gardens. Must be seen to appreciate all that this beautiful custom home has to offer. NOTABLE FEATURES: Main floor primary suite, Upper 3 BD + Den, Lower roughed-in legal 1-bedroom suite, a gym or office w/ separate entry, tones of storage space, triple-pane hurricane windows, septic treatment plant w/ sand mound system, drilled well w/ high water capacity. Experience the tranquility and beauty of this exceptional property - your dream home awaits at 847 Whitaker Rd! For more details, visit 847whittaker.ca. (id:56120)