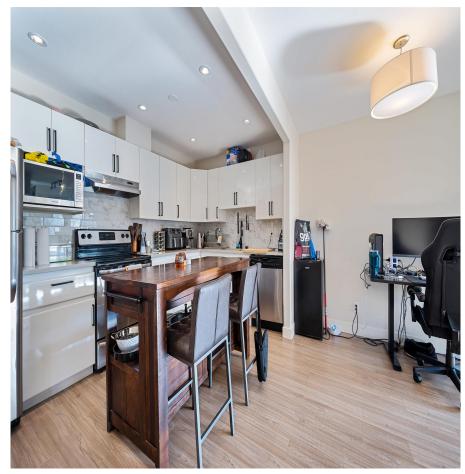

## 308 2357 Whyte Avenue, Port Coquitlam

\$539,900

\*\*\*Open house Sunday 1-2:30pm April 28th, 2024\*\*\* Great investment! Large and spacious 1 bedroom condo with 2 parking spots in a PRIME LOCATION of Port Coquitlam, directly across from the Coquitlam River. This recently renovated home offers a modern, open concept, beautifully updated kitchen and bathroom, quality laminate flooring, quartz counters, loads of cupboards, new faucets, stainless steel appliances and updated light fixtures. This bright and quiet south facing condo has a great layout, plenty of natural light and a private deck. Large walk-in closet provides ample storage space. Close to walking and hiking trails, parks, shopping, West Coast express train, city transit and a new Port Coquitlam recreation centre. 2 pets are allowed, no size restrictions! Quick possession possible.