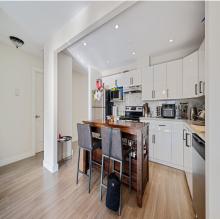

## 308 2357 Whyte Avenue, Port Coquitlam

\$539,900

\*\*\*Open house Sunday 1-2:30pm April 28th, 2024\*\*\* Great investment! Large and spacious 1 bedroom condo with 2 parking spots in a PRIME LOCATION of Port Coquitlam, directly across from the Coquitlam River. This recently renovated home offers a modern, open concept, beautifully updated kitchen and bathroom, quality laminate flooring, quartz counters, loads of cupboards, new faucets, stainless steel appliances and updated light fixtures. This bright and quiet south facing condo has a great layout, plenty of natural light and a private deck. Large walk-in closet provides ample storage space. Close to walking and hiking trails, parks, shopping, West Coast express train, city transit and a new Port Coquitlam recreation centre. 2 pets are allowed, no size restrictions! Quick possession possible.