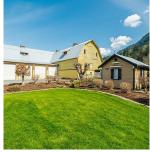

## 39539 Vye Road, Abbotsford

\$6,100,000

49.33 ACRES, 6 BEDROOM HOME, SHOP AND BARNS! 4,435 sq/ft home w/ 4 bedrooms on the main + 2 bedrooms down, an office, 3 bathrooms, and a roomy and bright kitchen with soft-close cabinets. Tons of storage throughout the home! Primary bedroom on the main with full ensuite including walk-in bath. Paved circular driveway, manicured lawns, mature landscaping, and a large oval patio perfect for entertaining. HUGE 4-bay shop measuring 98' x 39' with 12' overhead doors, an 89' x 148' drive-thru barn, and 85' x 89' hip roof barn w/ hay loft. Total of barn space totals approx.  $\pm$  - 37,000 sq/ft. There is also a 4-bay machine shed, bunker, and 97' x 60' loafing barn. With high-quality soil that would suit a variety of crops, 2 road frontages, city water, and natural gas, this one is ready for you!