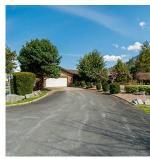

## 39539 Vye Road, Abbotsford

\$6,100,000

49.33 ACRES, 6 BEDROOM HOME, SHOP AND BARNS! 4,435 sq/ft home w/ 4 bedrooms on the main + 2 bedrooms down, an office, 3 bathrooms, and a roomy and bright kitchen with soft-close cabinets. Tons of storage throughout the home! Primary bedroom on the main with full ensuite including walk-in bath. Paved circular driveway, manicured lawns, mature landscaping, and a large oval patio perfect for entertaining. HUGE 4-bay shop measuring 98' x 39' with 12' overhead doors, an 89' x 148' drive-thru barn, and 85' x 89' hip roof barn w/ hay loft. Total of barn space totals approx.  $\pm$  - 37,000 sq/ft. There is also a 4-bay machine shed, bunker, and 97' x 60' loafing barn. With high-quality soil that would suit a variety of crops, 2 road frontages, city water, and natural gas, this one is ready for you!