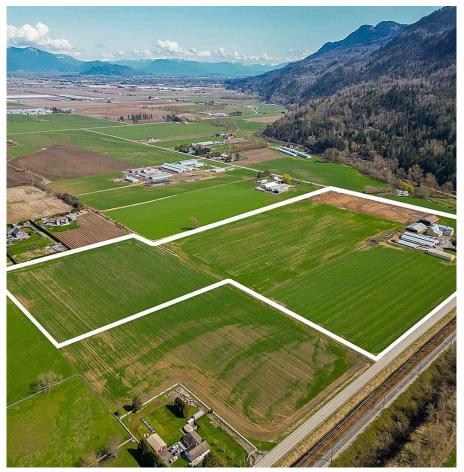

## 39539 Vye Road, Abbotsford

\$6,100,000

49.33 ACRES, 6 BEDROOM HOME, SHOP AND BARNS! 4,435 sq/ft home w/ 4 bedrooms on the main + 2 bedrooms down, an office, 3 bathrooms, and a roomy and bright kitchen with soft-close cabinets. Tons of storage throughout the home! Primary bedroom on the main with full ensuite including walk-in bath. Paved circular driveway, manicured lawns, mature landscaping, and a large oval patio perfect for entertaining. HUGE 4-bay shop measuring 98' x 39' with 12' overhead doors, an 89' x 148' drive-thru barn, and 85' x 89' hip roof barn w/ hay loft. Total of barn space totals approx.  $\pm$  - 37,000 sq/ft. There is also a 4-bay machine shed, bunker, and 97' x 60' loafing barn. With high-quality soil that would suit a variety of crops, 2 road frontages, city water, and natural gas, this one is ready for you!