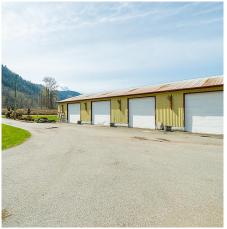

## 39539 Vye Road, Abbotsford

\$6,100,000

49.33 ACRES, 6 BEDROOM HOME, SHOP AND BARNS! 4,435 sq/ft home w/ 4 bedrooms on the main + 2 bedrooms down, an office, 3 bathrooms, and a roomy and bright kitchen with soft-close cabinets. Tons of storage throughout the home! Primary bedroom on the main with full ensuite including walk-in bath. Paved circular driveway, manicured lawns, mature landscaping, and a large oval patio perfect for entertaining. HUGE 4-bay shop measuring 98' x 39' with 12' overhead doors, an 89' x 148' drive-thru barn, and 85' x 89' hip roof barn w/ hay loft. Total of barn space totals approx.  $\pm$  - 37,000 sq/ft. There is also a 4-bay machine shed, bunker, and 97' x 60' loafing barn. With high-quality soil that would suit a variety of crops, 2 road frontages, city water, and natural gas, this one is ready for you!