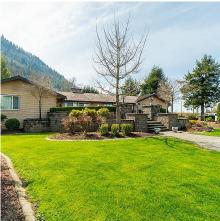

## 39539 Vye Road, Abbotsford

\$6,100,000

49.33 ACRES, 6 BEDROOM HOME, SHOP AND BARNS! 4,435 sq/ft home w/ 4 bedrooms on the main + 2 bedrooms down, an office, 3 bathrooms, and a roomy and bright kitchen with soft-close cabinets. Tons of storage throughout the home! Primary bedroom on the main with full ensuite including walk-in bath. Paved circular driveway, manicured lawns, mature landscaping, and a large oval patio perfect for entertaining. HUGE 4-bay shop measuring 98' x 39' with 12' overhead doors, an 89' x 148' drive-thru barn, and 85' x 89' hip roof barn w/ hay loft. Total of barn space totals approx.  $\pm$  - 37,000 sq/ft. There is also a 4-bay machine shed, bunker, and 97' x 60' loafing barn. With high-quality soil that would suit a variety of crops, 2 road frontages, city water, and natural gas, this one is ready for you!