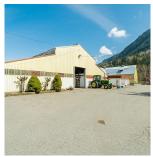

## 39539 Vye Road, Abbotsford

\$6,100,000

49.33 ACRES, 6 BEDROOM HOME, SHOP AND BARNS! 4,435 sq/ft home w/ 4 bedrooms on the main + 2 bedrooms down, an office, 3 bathrooms, and a roomy and bright kitchen with soft-close cabinets. Tons of storage throughout the home! Primary bedroom on the main with full ensuite including walk-in bath. Paved circular driveway, manicured lawns, mature landscaping, and a large oval patio perfect for entertaining. HUGE 4-bay shop measuring 98' x 39' with 12' overhead doors, an 89' x 148' drive-thru barn, and 85' x 89' hip roof barn w/ hay loft. Total of barn space totals approx.  $\pm$  - 37,000 sq/ft. There is also a 4-bay machine shed, bunker, and 97' x 60' loafing barn. With high-quality soil that would suit a variety of crops, 2 road frontages, city water, and natural gas, this one is ready for you!