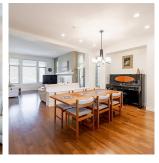

## 23018 Bedford Trail, Langley

\$2,268,600

Welcome to this exquisite home in the heart of Bedford Landing with over 2,500 sq.ft of living space. This is one of few highly coveted WATERFRONT properties with unmatched views of Fraser River. This home features stunning laminate flooring, 9' ceilings on the main and stainless steel kitchen aid appliances. The primary bedroom is a personal oasis with a 5 peace ensuite complete with double sinks and a private balcony overlooking the river. Not to mention, all upper bedrooms have access to a washroom! This home backs onto a laneway, has a DOUBLE CAR GARAGE and an additional parking pad spot, a separate entry in the basement, a low maintenance backyard with an oversized patio space and so much more. Bill 44 may allow for future laneway homes.