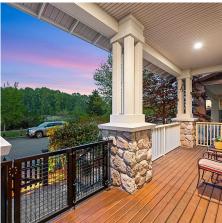

## 23018 Bedford Trail, Langley

\$2,268,600

Welcome to this exquisite home in the heart of Bedford Landing with over 2,500 sq.ft of living space. This is one of few highly coveted WATERFRONT properties with unmatched views of Fraser River. This home features stunning laminate flooring, 9' ceilings on the main and stainless steel kitchen aid appliances. The primary bedroom is a personal oasis with a 5 peace ensuite complete with double sinks and a private balcony overlooking the river. Not to mention, all upper bedrooms have access to a washroom! This home backs onto a laneway, has a DOUBLE CAR GARAGE and an additional parking pad spot, a separate entry in the basement, a low maintenance backyard with an oversized patio space and so much more. Bill 44 may allow for future laneway homes.