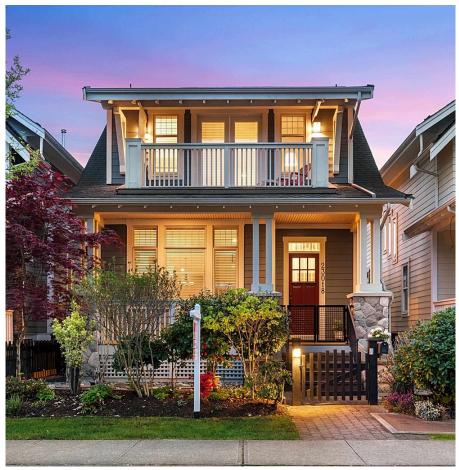

## 23018 Bedford Trail, Langley

\$2,268,600

Welcome to this exquisite home in the heart of Bedford Landing with over 2,500 sq.ft of living space. This is one of few highly coveted WATERFRONT properties with unmatched views of Fraser River. This home features stunning laminate flooring, 9' ceilings on the main and stainless steel kitchen aid appliances. The primary bedroom is a personal oasis with a 5 peace ensuite complete with double sinks and a private balcony overlooking the river. Not to mention, all upper bedrooms have access to a washroom! This home backs onto a laneway, has a DOUBLE CAR GARAGE and an additional parking pad spot, a separate entry in the basement, a low maintenance backyard with an oversized patio space and so much more. Bill 44 may allow for future laneway homes.

## **KEY INFORMATION**

MLS® R2874593

Residential Detached

Fort Langley

4 Bedrooms

4 Bathrooms

2,899 SF

3,520 SF Lot

## **FEATURES**

Year Built: 2010

Views: FRASER RIVER

Listed By: Royal LePage - Wolstencroft