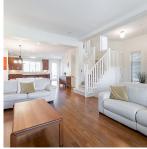

## 23018 Bedford Trail, Langley

\$2,268,600

Welcome to this exquisite home in the heart of Bedford Landing with over 2,500 sq.ft of living space. This is one of few highly coveted WATERFRONT properties with unmatched views of Fraser River. This home features stunning laminate flooring, 9' ceilings on the main and stainless steel kitchen aid appliances. The primary bedroom is a personal oasis with a 5 peace ensuite complete with double sinks and a private balcony overlooking the river. Not to mention, all upper bedrooms have access to a washroom! This home backs onto a laneway, has a DOUBLE CAR GARAGE and an additional parking pad spot, a separate entry in the basement, a low maintenance backyard with an oversized patio space and so much more. Bill 44 may allow for future laneway homes.