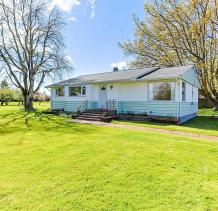

## 2584 Westham Island Road, Delta

\$3,900,000

WESTHAM ISLAND! Country living at its finest and just a 10 minute drive to the hustle & bustle of the busy world. This 3.19 acre parcel offers a pride of ownership, well maintained 1479 sq. ft. 3 bedroom rancher with good sized rooms throughout, huge garden area, a nice storage shed and a landscape you can't put a price on... absolutely beautiful! Delta Municipality indicates that one can build a 3,552 sq. ft. home and an addition 1,937 sq. ft. home ideal for the extended family! Be one of the few people that get to enjoy the special lifestyle of being out in the boonies yet moments from suburbia and all the other great amenities that Delta has to offer!