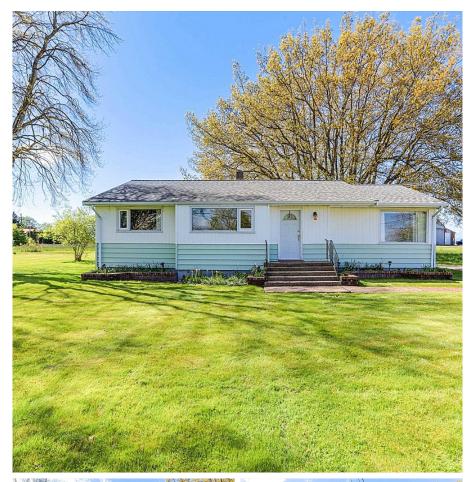

## 2584 Westham Island Road, Delta

\$3,900,000

WESTHAM ISLAND! Country living at its finest and just a 10 minute drive to the hustle & bustle of the busy world. This 3.19 acre parcel offers a pride of ownership, well maintained 1479 sq. ft. 3 bedroom rancher with good sized rooms throughout, huge garden area, a nice storage shed and a landscape you can't put a price on... absolutely beautiful! Delta Municipality indicates that one can build a 3,552 sq. ft. home and an addition 1,937 sq. ft. home ideal for the extended family! Be one of the few people that get to enjoy the special lifestyle of being out in the boonies yet moments from suburbia and all the other great amenities that Delta has to offer!