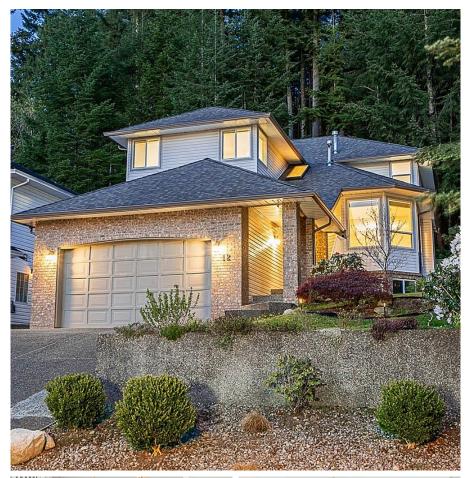

## 12 Flavelle Drive, Port Moody

\$2,125,000

A beautifully updated & perfectly located GREENBELT home in Port Moody's sought-after Barber Street area. This 6 bed + den, 4 bath, family home boasts 3900+ sqft of living space and is situated on a quiet street, backing onto a lush greenbelt, for ultimate privacy and views of nature. Featuring high-quality updates w/ an extensive list of renovations, incl kitchen, bathrooms, flooring, lighting, paint, windows & more. Seamless indooroutdoor living, w/ a large patio directly off the kitchen that leads to your private backyard oasis. The basement features a bright & spacious mortgage helper suite w/ separate entry. Perfect for nature lovers, just steps from Flavelle Park and Bert Flinn Park. Minutes from Buntzen, Sasamat and the ocean, this home truly offers the best of Port Moody living.

## **KEY INFORMATION**

MLS® R2875276

Residential Detached

Barber Street

6 Bedrooms

4 Bathrooms

3,930 SF

6,347 SF Lot