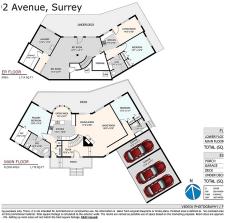

## 18647 92 Avenue, Surrey

\$3,500,000

This charming single-family home is a unique combination of comfort, style, and potential. It is located in the heart of the desirable NSurrey neighbourhood, making it a rare find with incredible opportunities for its new owners. Built in 1990, this home has a generous living area of 3,484 square feet, providing ample space for a growing family, entertaining guests, or simply enjoying a relaxed lifestyle. The home features three spacious bedrooms and three baths, ensuring that everyone has their own private space. Additionally, this property is located in the development path, which means that it has a bright future ahead! Property must be purchased in conjunction with 18685 92 Avenue, Surrey.

## **KEY INFORMATION**

MLS® R2875511

Residential Detached

Port Kells

3 Bedrooms

3 Bathrooms

3,484 SF

43,560 SF Lot