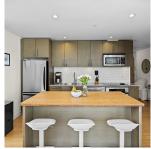

## 404 391 Tyee Rd, Victoria

\$749,000

Open House Sat 12-2! Fantastic 2 bedroom, corner unit in Dockside Green's Synergy building. This condo features large windows flooding the suite with natural light and a wonderfully laid out open living space. There are two perfect sized bedrooms and 2 full bathrooms. The contemporary kitchen features stainless steel appliances, bamboo and granite counters. Enjoy lovely views of the harbour from the cozy, covered deck. This unit is fully rentable, has secured underground parking and your pets are welcomed. Synergy offers a great rooftop terrace and garden plot and just a few steps outside your door is the Galloping Goose Trail, grocery stores, restaurants and coffee shops. Take a nice stroll over the Johnson Street Bridge and you'll be in the heart of downtown. All the convenience of downtown living but no noise or parking to deal with! Come be a part of this vibrant community! (id:56120)