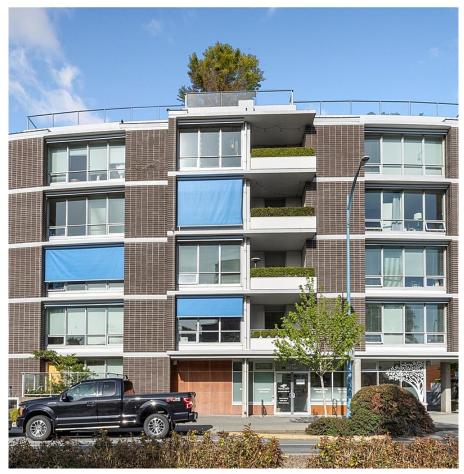

## 404 391 Tyee Rd, Victoria

\$749,000

Open House Sat 12-2! Fantastic 2 bedroom, corner unit in Dockside Green's Synergy building. This condo features large windows flooding the suite with natural light and a wonderfully laid out open living space. There are two perfect sized bedrooms and 2 full bathrooms. The contemporary kitchen features stainless steel appliances, bamboo and granite counters. Enjoy lovely views of the harbour from the cozy, covered deck. This unit is fully rentable, has secured underground parking and your pets are welcomed. Synergy offers a great rooftop terrace and garden plot and just a few steps outside your door is the Galloping Goose Trail, grocery stores, restaurants and coffee shops. Take a nice stroll over the Johnson Street Bridge and you'll be in the heart of downtown. All the convenience of downtown living but no noise or parking to deal with! Come be a part of this vibrant community! (id:56120)