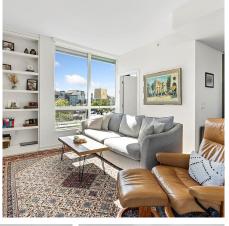

## 404 391 Tyee Rd, Victoria

\$749,000

Open House Sat 12-2! Fantastic 2 bedroom, corner unit in Dockside Green's Synergy building. This condo features large windows flooding the suite with natural light and a wonderfully laid out open living space. There are two perfect sized bedrooms and 2 full bathrooms. The contemporary kitchen features stainless steel appliances, bamboo and granite counters. Enjoy lovely views of the harbour from the cozy, covered deck. This unit is fully rentable, has secured underground parking and your pets are welcomed. Synergy offers a great rooftop terrace and garden plot and just a few steps outside your door is the Galloping Goose Trail, grocery stores, restaurants and coffee shops. Take a nice stroll over the Johnson Street Bridge and you'll be in the heart of downtown. All the convenience of downtown living but no noise or parking to deal with! Come be a part of this vibrant community! (id:56120)