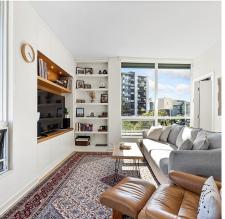

## 404 391 Tyee Rd, Victoria

\$749,000

Open House Sat 12-2! Fantastic 2 bedroom, corner unit in Dockside Green's Synergy building. This condo features large windows flooding the suite with natural light and a wonderfully laid out open living space. There are two perfect sized bedrooms and 2 full bathrooms. The contemporary kitchen features stainless steel appliances, bamboo and granite counters. Enjoy lovely views of the harbour from the cozy, covered deck. This unit is fully rentable, has secured underground parking and your pets are welcomed. Synergy offers a great rooftop terrace and garden plot and just a few steps outside your door is the Galloping Goose Trail, grocery stores, restaurants and coffee shops. Take a nice stroll over the Johnson Street Bridge and you'll be in the heart of downtown. All the convenience of downtown living but no noise or parking to deal with! Come be a part of this vibrant community! (id:56120)