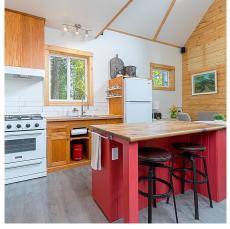

## 4141 Trans Canada Hwy, Malahat

\$949,000

You will be impressed with this beautiful 2018 custom built home, situated on 2.7 acres and boasting fantastic views. Elegantly designed with wood tones throughout to highlight the beauty of West Coast Living and the natural soundings including breathtaking views of the Olympic Mountains and Mt Finlayson. Open concept kitchen with large island, modern backsplash, gas stove and walk in pantry. Relax in the sun drenched living room featuring vaulted ceiling, oversized windows and cozy wood stove, or entertain in your separate dining area that leads out to a south-eastern private deck. Primary bedroom features an incredible vantage point worthy to wake up to, built ins and 2 piece ensuite. Other features include large second bedroom, full bathroom, hot water on demand, vinyl windows & metal roof and solar panels. Bonus - 600+ sq ft detached garage for your toys with rough in plumbing and RV sewer hookups. Outside you will love the fully fenced mature gardens, greenhouse and fruit trees, with plenty of parking and only 10 minutes to Langford or 15 minutes to Mill Bay, this property is not to be missed. (id:56120)