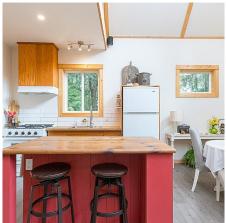

## 4141 Trans Canada Hwy, Malahat

\$949,000

You will be impressed with this beautiful 2018 custom built home, situated on 2.7 acres and boasting fantastic views. Elegantly designed with wood tones throughout to highlight the beauty of West Coast Living and the natural soundings including breathtaking views of the Olympic Mountains and Mt Finlayson. Open concept kitchen with large island, modern backsplash, gas stove and walk in pantry. Relax in the sun drenched living room featuring vaulted ceiling, oversized windows and cozy wood stove, or entertain in your separate dining area that leads out to a south-eastern private deck. Primary bedroom features an incredible vantage point worthy to wake up to, built ins and 2 piece ensuite. Other features include large second bedroom, full bathroom, hot water on demand, vinyl windows & metal roof and solar panels. Bonus - 600+ sq ft detached garage for your toys with rough in plumbing and RV sewer hookups. Outside you will love the fully fenced mature gardens, greenhouse and fruit trees, with plenty of parking and only 10 minutes to Langford or 15 minutes to Mill Bay, this property is not to be missed. (id:56120)