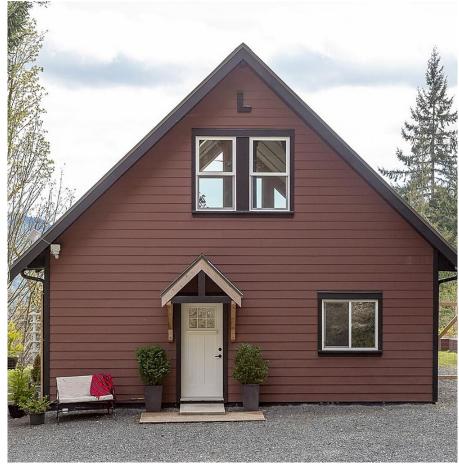

## 4141 Trans Canada Hwy, Malahat

\$949,000

You will be impressed with this beautiful 2018 custom built home, situated on 2.7 acres and boasting fantastic views. Elegantly designed with wood tones throughout to highlight the beauty of West Coast Living and the natural soundings including breathtaking views of the Olympic Mountains and Mt Finlayson. Open concept kitchen with large island, modern backsplash, gas stove and walk in pantry. Relax in the sun drenched living room featuring vaulted ceiling, oversized windows and cozy wood stove, or entertain in your separate dining area that leads out to a south-eastern private deck. Primary bedroom features an incredible vantage point worthy to wake up to, built ins and 2 piece ensuite. Other features include large second bedroom, full bathroom, hot water on demand, vinyl windows & metal roof and solar panels. Bonus - 600+ sq ft detached garage for your toys with rough in plumbing and RV sewer hookups. Outside you will love the fully fenced mature gardens, greenhouse and fruit trees, with plenty of parking and only 10 minutes to Langford or 15 minutes to Mill Bay, this property is not to be missed. (id:56120)