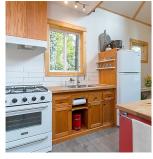

## 4141 Trans Canada Hwy, Malahat

\$949,000

You will be impressed with this beautiful 2018 custom built home, situated on 2.7 acres and boasting fantastic views. Elegantly designed with wood tones throughout to highlight the beauty of West Coast Living and the natural soundings including breathtaking views of the Olympic Mountains and Mt Finlayson. Open concept kitchen with large island, modern backsplash, gas stove and walk in pantry. Relax in the sun drenched living room featuring vaulted ceiling, oversized windows and cozy wood stove, or entertain in your separate dining area that leads out to a south-eastern private deck. Primary bedroom features an incredible vantage point worthy to wake up to, built ins and 2 piece ensuite. Other features include large second bedroom, full bathroom, hot water on demand, vinyl windows & metal roof and solar panels. Bonus - 600+ sq ft detached garage for your toys with rough in plumbing and RV sewer hookups. Outside you will love the fully fenced mature gardens, greenhouse and fruit trees, with plenty of parking and only 10 minutes to Langford or 15 minutes to Mill Bay, this property is not to be missed. (id:56120)