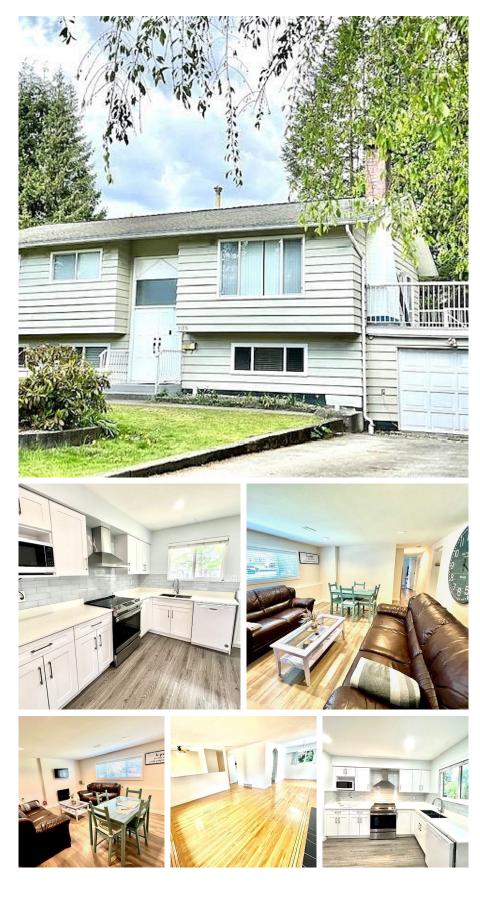

## 1129 Laburnum Avenue, Port Coquitlam

\$1,599,000

Welcome home to the Prime Birchland Manor area at a huge/flat lot(67X123) with fully fenced back yard in a quiet, well-established street and a family friendly neighborhood. This house was renovated/updated by more than \$100,000 including down stair new suite, kitchens, bathrooms, windows, roofs, sundeck, appliances...by the owner in 2016.Three spacious bedrooms on the upper level with modern kitchen and functional layout offers open concept living and dinning room, can be accessed to enjoy the outdoor living on the wrap around deck. On the lower level,3 bedrooms new suite, 1 baths, living/ rec room with separated entrance could be a mortgage helper. Walking distance to Birchland Elementary, all level of top ranking schools, shopping and everything. Open House May 12(Sunday)bet 2-4PM,