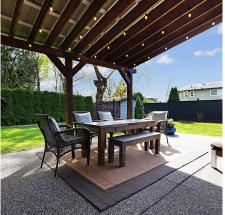

## 18026 61a Avenue, Surrey

\$1,429,900

Welcome to this charming Cloverdale gem on a rectangular shaped lot with 64 frontage and 120 depth. Ideal future building potential with no easements or right of ways. Upgraded flooring throughout and a modernized kitchen featuring an expansive island and stainless steel appliances. This home offers 3 generously proportioned bedrooms and 2.5 bathrooms and multiple living spaces. Step into the captivating backyard retreat, complete with a vast entertainment area beneath a grand pergola, ideal for hosting gatherings with friends and family. Gas line for a bbq. Noteworthy features include a recent roof replacement, thoughtful renovations throughout, updated furnace & hw tank, built in vac and a prime location close to amenities, parks, and in close proximity to Lord Tweedsmuir Secondary.