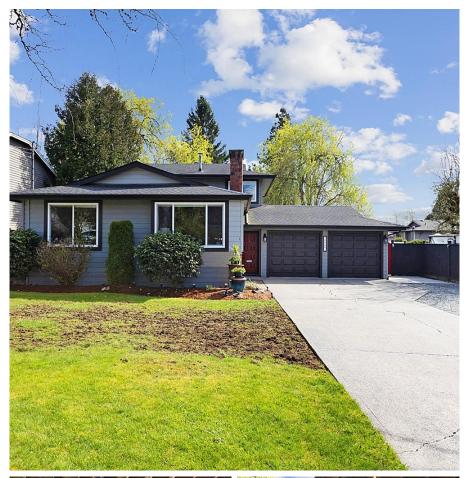

## 18026 61a Avenue, Surrey

\$1,429,900

Welcome to this charming Cloverdale gem on a rectangular shaped lot with 64 frontage and 120 depth. Ideal future building potential with no easements or right of ways. Upgraded flooring throughout and a modernized kitchen featuring an expansive island and stainless steel appliances. This home offers 3 generously proportioned bedrooms and 2.5 bathrooms and multiple living spaces. Step into the captivating backyard retreat, complete with a vast entertainment area beneath a grand pergola, ideal for hosting gatherings with friends and family. Gas line for a bbq. Noteworthy features include a recent roof replacement, thoughtful renovations throughout, updated furnace & hw tank, built in vac and a prime location close to amenities, parks, and in close proximity to Lord Tweedsmuir Secondary.

## **KEY INFORMATION**

MLS® R2875074

Residential Detached

Cloverdale

3 Bedrooms

3 Bathrooms

1,865 SF

7,709 SF Lot