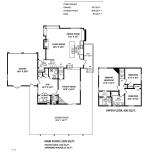

## 18026 61a Avenue, Surrey

\$1,429,900

Welcome to this charming Cloverdale gem on a rectangular shaped lot with 64 frontage and 120 depth. Ideal future building potential with no easements or right of ways. Upgraded flooring throughout and a modernized kitchen featuring an expansive island and stainless steel appliances. This home offers 3 generously proportioned bedrooms and 2.5 bathrooms and multiple living spaces. Step into the captivating backyard retreat, complete with a vast entertainment area beneath a grand pergola, ideal for hosting gatherings with friends and family. Gas line for a bbq. Noteworthy features include a recent roof replacement, thoughtful renovations throughout, updated furnace & hw tank, built in vac and a prime location close to amenities, parks, and in close proximity to Lord Tweedsmuir Secondary.

## **KEY INFORMATION**

MLS® R2875074

Residential Detached

Cloverdale

3 Bedrooms

3 Bathrooms

1,865 SF

7,709 SF Lot