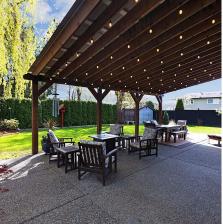

## 18026 61a Avenue, Surrey

\$1,429,900

Welcome to this charming Cloverdale gem on a rectangular shaped lot with 64 frontage and 120 depth. Ideal future building potential with no easements or right of ways. Upgraded flooring throughout and a modernized kitchen featuring an expansive island and stainless steel appliances. This home offers 3 generously proportioned bedrooms and 2.5 bathrooms and multiple living spaces. Step into the captivating backyard retreat, complete with a vast entertainment area beneath a grand pergola, ideal for hosting gatherings with friends and family. Gas line for a bbq. Noteworthy features include a recent roof replacement, thoughtful renovations throughout, updated furnace & hw tank, built in vac and a prime location close to amenities, parks, and in close proximity to Lord Tweedsmuir Secondary.