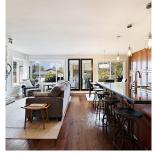

## 18026 61a Avenue, Surrey

\$1,429,900

Welcome to this charming Cloverdale gem on a rectangular shaped lot with 64 frontage and 120 depth. Ideal future building potential with no easements or right of ways. Upgraded flooring throughout and a modernized kitchen featuring an expansive island and stainless steel appliances. This home offers 3 generously proportioned bedrooms and 2.5 bathrooms and multiple living spaces. Step into the captivating backyard retreat, complete with a vast entertainment area beneath a grand pergola, ideal for hosting gatherings with friends and family. Gas line for a bbq. Noteworthy features include a recent roof replacement, thoughtful renovations throughout, updated furnace & hw tank, built in vac and a prime location close to amenities, parks, and in close proximity to Lord Tweedsmuir Secondary.