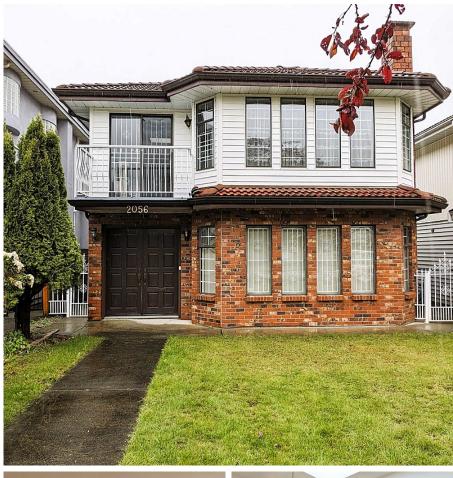

## 2056 E 52nd Avenue, Vancouver

\$2,090,000

VERY RARE! Exceptionally well-kept VANCOUVER SPECIAL in Killarney! This beautifully kept 2651sf home with a Newly RENOVATED 1st floor sitting on a large 4402.2sf lot is a gem! A charming classic look 3 bedrooms, 2 baths setup upstairs, and a modernist styled 2 bed + Den downstairs, this home is sure to impress. Located just off of Victoria dr. where you can find all the shoppings you need! and with easy access to Richmond and Burnaby! Surrounded by various parks and just a short ways away from Fraserview Golf course, Killarney Community Centre, Champlain Height Mall, Fraserview Library, and this home is also within the highly rated David Thompson Secondary catchment. Don't miss out on this one! Open house Saturday/Sunday May 11th/12th 3-5pm

## **KEY INFORMATION**

MLS® R2875828 Residential Detached Killarney 5 Bedrooms 4 Bathrooms 2,651 SF 4,402 SF Lot