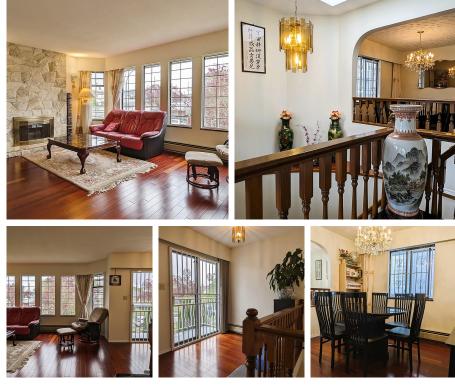

## 2056 E 52nd Avenue, Vancouver

\$2,090,000

VERY RARE! Exceptionally well-kept VANCOUVER SPECIAL in Killarney! This beautifully kept 2651sf home with a Newly RENOVATED 1st floor sitting on a large 4402.2sf lot is a gem! A charming classic look 3 bedrooms, 2 baths setup upstairs, and a modernist styled 2 bed + Den downstairs, this home is sure to impress. Located just off of Victoria dr. where you can find all the shoppings you need! and with easy access to Richmond and Burnaby! Surrounded by various parks and just a short ways away from Fraserview Golf course, Killarney Community Centre, Champlain Height Mall, Fraserview Library, and this home is also within the highly rated David Thompson Secondary catchment. Don't miss out on this one! Open house Saturday/Sunday May 11th/12th 3-5pm