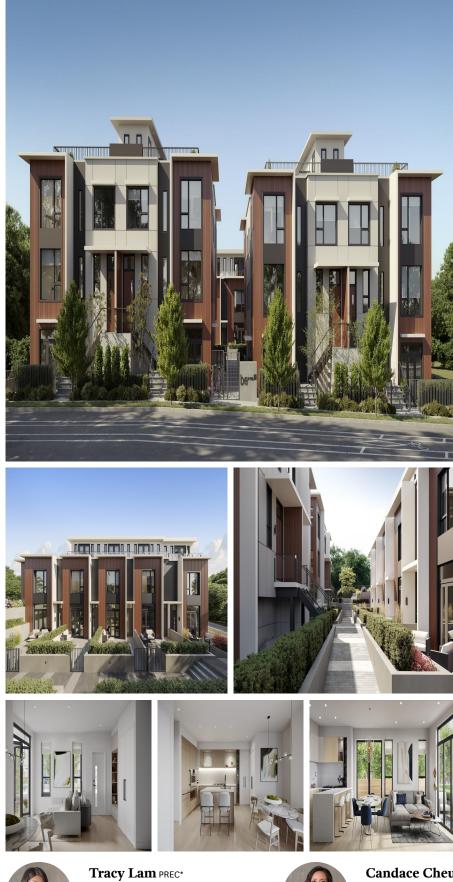

## 112 715 W 49th Avenue, Vancouver

\$1,599,900

Be W 49th by Modella Developments is an exclusive collection of 17 thoughtfully designed 2 and 3-bedroom homes located in Vancouver's prestigious West Side. Tucked into a community of single-family residences, Be W 49th offers the security of neighbourhood living with the accessibility of city amenities and rapid transit, just beyond your doorstep! This corner garden home features 3 beds, 2 baths, and a den across spacious 24'5" wide interiors with 9'6" ceilings in the living areas and engineered oak floors throughout. Culinary kitchens include full size Gaggenau appliances and plenty of open and closed kitchen storage. Accordion doors extend the living area to a sun-drenched patio. Includes 1 EV ready parking and storage locker. Limited time promotion: \$50,000 deposit only to purchase!