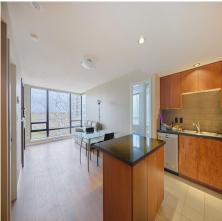

## 706 9133 Hemlock Drive, Richmond

\$825,000

Discover an exceptional corner unit at Hamptons Parks, offering a rare northeast-facing view of the mountains and city skyline. Positioned on a higher floor overlooking a tranquil courtyard, this residence ensures privacy. Two generously sized bedrooms, each accommodating king or queen beds and additional furniture, provide ample space for living and working. The spacious living room, dining area, and modern kitchen with a central island and plenty of storage create a warm and inviting ambiance, complemented by a cozy fireplace. Enjoy access to a range of amenities within the strata, including an indoor swimming pool, gym, hot tub, sauna, steam room, and a game/social room. Located near Garden City Park and within catchment for English/French immersion schools and MacNeil Secondary.