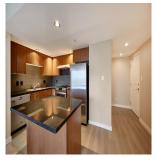

## 706 9133 Hemlock Drive, Richmond

\$825,000

Discover an exceptional corner unit at Hamptons Parks, offering a rare northeast-facing view of the mountains and city skyline. Positioned on a higher floor overlooking a tranquil courtyard, this residence ensures privacy. Two generously sized bedrooms, each accommodating king or queen beds and additional furniture, provide ample space for living and working. The spacious living room, dining area, and modern kitchen with a central island and plenty of storage create a warm and inviting ambiance, complemented by a cozy fireplace. Enjoy access to a range of amenities within the strata, including an indoor swimming pool, gym, hot tub, sauna, steam room, and a game/social room. Located near Garden City Park and within catchment for English/French immersion schools and MacNeil Secondary.