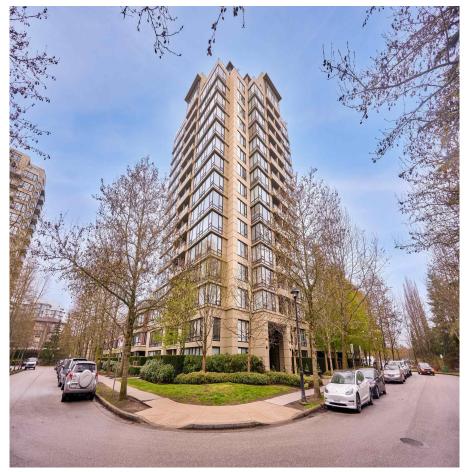

## 706 9133 Hemlock Drive, Richmond

\$825,000

Discover an exceptional corner unit at Hamptons Parks, offering a rare northeast-facing view of the mountains and city skyline. Positioned on a higher floor overlooking a tranquil courtyard, this residence ensures privacy. Two generously sized bedrooms, each accommodating king or queen beds and additional furniture, provide ample space for living and working. The spacious living room, dining area, and modern kitchen with a central island and plenty of storage create a warm and inviting ambiance, complemented by a cozy fireplace. Enjoy access to a range of amenities within the strata, including an indoor swimming pool, gym, hot tub, sauna, steam room, and a game/social room. Located near Garden City Park and within catchment for English/French immersion schools and MacNeil Secondary.