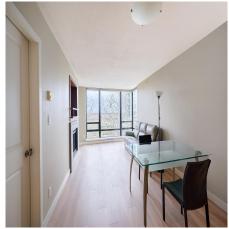

## 706 9133 Hemlock Drive, Richmond

\$825,000

Discover an exceptional corner unit at Hamptons Parks, offering a rare northeast-facing view of the mountains and city skyline. Positioned on a higher floor overlooking a tranquil courtyard, this residence ensures privacy. Two generously sized bedrooms, each accommodating king or queen beds and additional furniture, provide ample space for living and working. The spacious living room, dining area, and modern kitchen with a central island and plenty of storage create a warm and inviting ambiance, complemented by a cozy fireplace. Enjoy access to a range of amenities within the strata, including an indoor swimming pool, gym, hot tub, sauna, steam room, and a game/social room. Located near Garden City Park and within catchment for English/French immersion schools and MacNeil Secondary.