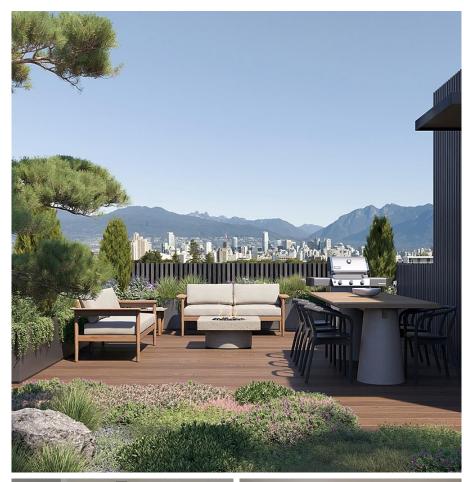

## 108 555 W 28th Avenue, Vancouver

\$2,724,900

Tory Haakstad 604.788.7347 thaakstad@rennie.com rennie.com/toryhaakstad

Soto on 28th- Nestled in Vancouver's West Side Garden District, Soto on W28 is a rare collection of twenty 3 and 4 bedroom garden bungalows, townhomes, and penthouses. Soto embraces a quiet Japanese aesthetic with modern West Coast living - homes here offer exceptionally wide floor plans, seamless indoor/ outdoor living, rooftop patios (in select homes), and professional-grade Gaggenau appliances . Enjoy your private parking garage with direct access to your suite with an extra 100 sq ft of finished storage.