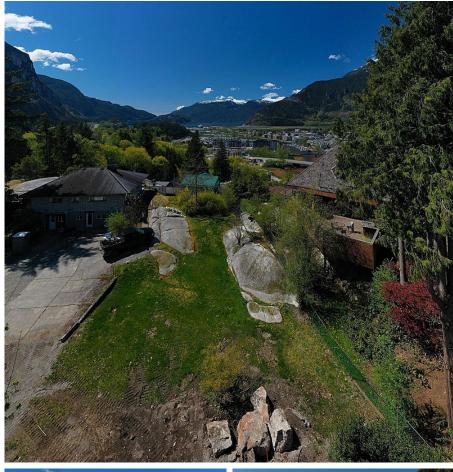

## 38293 Vista Crescent, Squamish

\$1,199,000

Check out this great lot in Hospital Hill, Squamish, BC. This 7572 sq ft property offers stunning west-facing views of The Chief, Howe Sound, Downtown Squamish, and The Castle. It's a perfect spot to build your dream home and enjoy incredible scenery. You'll love the convenience of being close to local amenities and downtown. Squamish is known for its natural beauty and outdoor activities like hiking and biking. Don't miss this opportunity to live in one of the most desirable areas in Squamish and make your dream home a reality.

## FEATURES

Views: Ocean and Mountain Listed By: Macdonald Realty