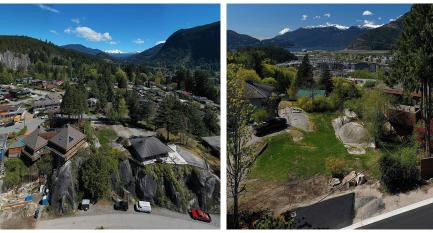

## 38293 Vista Crescent, Squamish

\$1,199,000

Check out this great lot in Hospital Hill, Squamish, BC. This 7572 sq ft property offers stunning west-facing views of The Chief, Howe Sound, Downtown Squamish, and The Castle. It's a perfect spot to build your dream home and enjoy incredible scenery. You'll love the convenience of being close to local amenities and downtown. Squamish is known for its natural beauty and outdoor activities like hiking and biking. Don't miss this opportunity to live in one of the most desirable areas in Squamish and make your dream home a reality.

## FEATURES

Views: Ocean and Mountain Listed By: Macdonald Realty