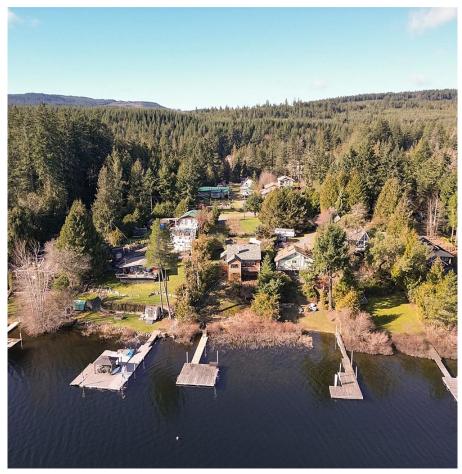

## 2271 Stevenson Rd, Shawnigan Lake

\$1,595,000

Here it is... a rare offering of a spacious and private SHAWNIGAN LAKEFRONT property located on a peaceful and serene street. This 15,000+ sqft property will provide your family endless opportunities. Featuring a quaint residence offering 3 bedrooms and 2 bathrooms, this cottage still retains great character, and is perfectly situated to take in those stunning unobstructed views of Mt. Baldy and beyond. The private deep water dock is perfect for leisurely swims, kayaking, fishing, mooring your lake toys or sipping your favorite cocktail with friends. New septic system, ample parking - there is even room for a large shop. Just 30 minutes to Victoria and located close to world class private schools, the Trans Canada trail and much more. This property has been surveyed and concept plans drafted shall a discerning buyer wish to consider their building options in the future. This is true Westcoast living... on the lake! Contact your Realtor today to book a showing. (id:56120)