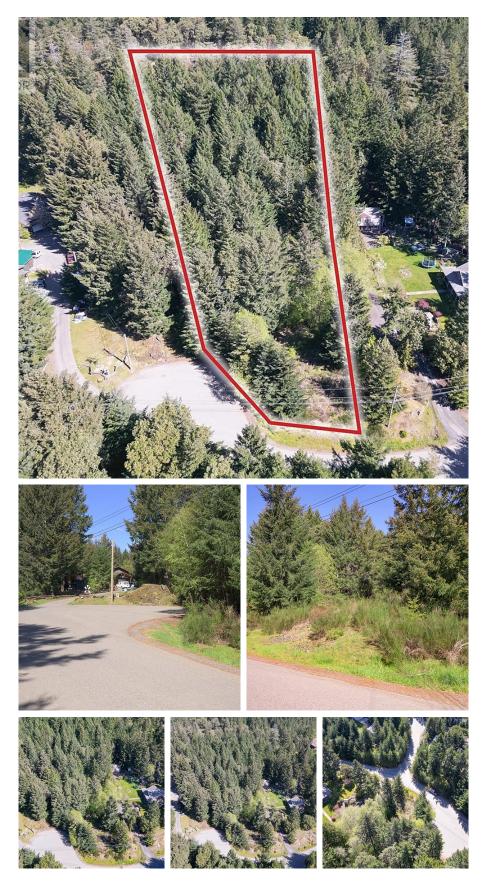

## 724 Emma Dixon Rd, Highlands

\$849,000

This pristine parcel offers the unique possibility to construct not only your main residence but also a detached accessory building, all within a private, untouched setting. A Natural Sanctuary Offering Privacy and Proximity Located adjacent to Gowland Todd Park, you'll have unparalleled access to thousands of hectares of world-class hiking and breathtaking landscapes. This serene location combines the best of privacy and untouched nature with so many potential build sites.With convenient proximity to city amenities -ensure you enjoy the peace of the highlands while remaining connected to urban comforts. The spacious land provides ample options with the ability to tailor everything to your lifestyle needs. Envision a custom estate where seclusion meets sophistication in a community known for its prestige and natural beauty. (id:56120)

## **KEY INFORMATION**

MLS® 961267 Land Only Western Highlands o Bedrooms o Bathrooms o SF 60,984 SF Lot