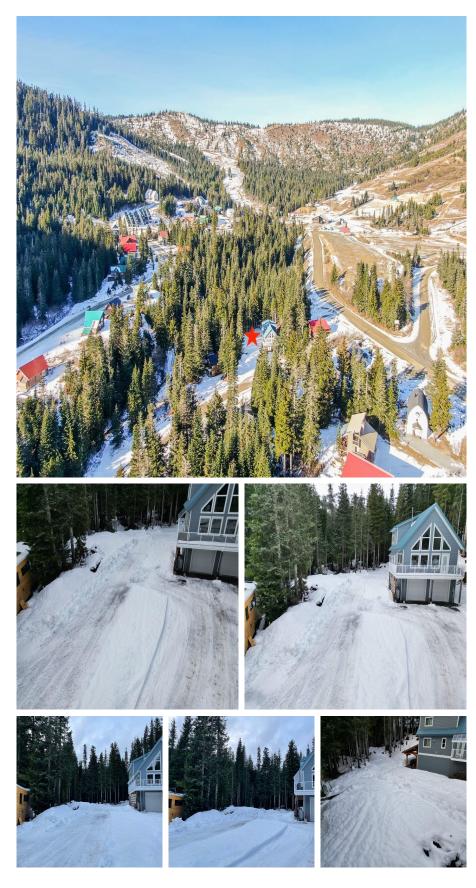

## 20785 Mt Downing Road, Agassiz

\$414,000

Incredible ski-out building lot nestled in the private cul-de-sac of Mt. Downing Rd.! Sitting at 7,739 sqft. this lot is flat and usable, zoned for a single family dwelling with great examples already built in the neighbourhood! Walk out your back door to the village trail that will have you to the ski hill in about 5 minutes, but not only that it's great for snowshoeing, cross-country skiing, walking the dogs, or just stop to listen to the gentle flow of Sakwi Creek! And when its time to come home, enjoy the gentle down hill where you could literally ski right to your hot tub! Come check out what this one of a kind lot and Sasquatch Mountain Resort has to offer!!!