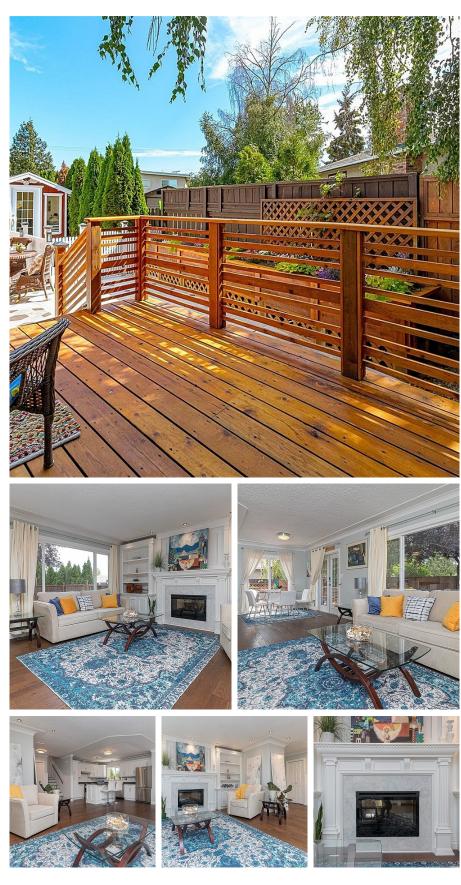

## 9559 Lapwing Pl, Sidney

\$990,000

Stunning oasis in the City!Welcome to this incredible 5 bed,3 bath very unique front/back duplex home offering great blend of functionality, privacy, tranquility, custom design & serene living environment.Gorgeous OPEN CONCEPT on main with abundance of UPGRADES, custom finishings F/P, cabinets, stunning kit with stone counters, tons of cupboards & GAS stove top.Main offers AMPLE SPACE for everyone with OAK FLOORS, 4 beds on SAME LEVEL, 1 with sep entry, 3 pc ensuite, private deck/AC making it highly versatile, home office/aging parent or whatever your needs.SPA LIKE BATHROOM, great primary bed at back with own PRIVATE DECK offering peaceful retreat.Cute art studio/ workshop/hobbies/man-cave versatile space for creative endeavors with skylight & power, possibilities are endless!Lots of cedar deck areas provide ideal settings whether relaxing in the SUN-SEEK SHADE under surrounding trees & f/ fenced with 6ft cedar fencing!Lower level has 1 bed in-law with laundry, super private. S/garage/X parking (id:56120)