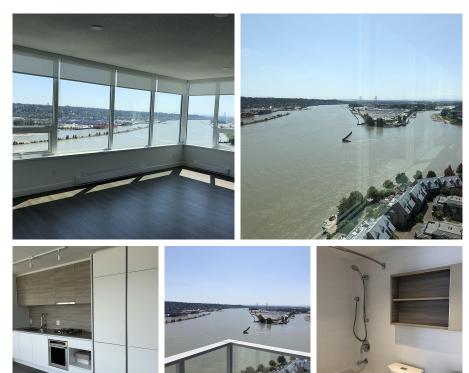

## 1905 908 Quayside Drive, New Westminster

\$829,000

Waterfront property, RiverSky by BOSA, with Panoramic view of river and mountains, Mount Baker, Alex Fraser bridge, Golden Ear Bridge, and full view of Fraser River. The best 2 bedroom & 2 bathroom SW corner unit on 19th floor, 1 parking, 1 storage locker. The location is downtown New Westminster right at Quay; Steps to New Westminster Skytrain station, and Columbia Street's shops, restaurants & shops. Building amenities include friendly concierge, well equipped gym, clubhouse, rooftop garden, temperature controlled room for grocery deliveries, EV charging stations & much more. Still under 2-5-10 Warranty. Great unit for live-in and investment. Book your private showing now!