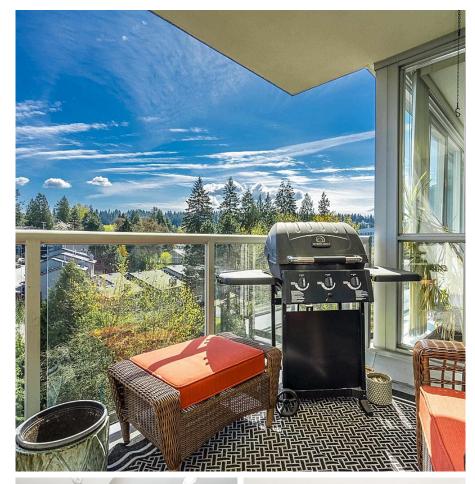

## 904 235 Guildford Way, Port Moody

\$724,900

This renovated Sinclair condo is ideal for enjoying Rocky Point's summer! With updated granite counters, stainless steel appliances, and new hardwood floors, it's modern living at its finest. The master bedroom is spacious, and the second room can serve as a TV room, guest room, or den. It boasts amenities like a gym and party room, with a locker and parking stall, including EV charging available for hook up in stall for \$3800. Plus, one pet is allowed. Situated near Newport Village and Suterbrook, it offers convenience in a walkable neighborhood.

## FEATURES

Year Built: 2004 Views: Mountain Listed By: RE/MAX Treeland Realty