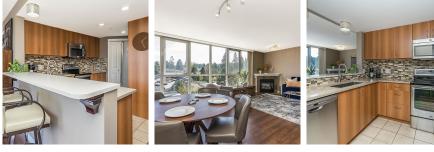

## 904 235 Guildford Way, Port Moody

\$724,900

This renovated Sinclair condo is ideal for enjoying Rocky Point's summer! With updated granite counters, stainless steel appliances, and new hardwood floors, it's modern living at its finest. The master bedroom is spacious, and the second room can serve as a TV room, guest room, or den. It boasts amenities like a gym and party room, with a locker and parking stall, including EV charging available for hook up in stall for \$3800. Plus, one pet is allowed. Situated near Newport Village and Suterbrook, it offers convenience in a walkable neighborhood.