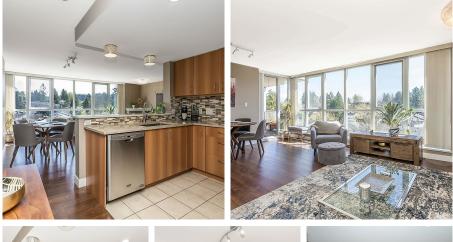

## 904 235 Guildford Way, Port Moody

\$724,900

This renovated Sinclair condo is ideal for enjoying Rocky Point's summer! With updated granite counters, stainless steel appliances, and new hardwood floors, it's modern living at its finest. The master bedroom is spacious, and the second room can serve as a TV room, guest room, or den. It boasts amenities like a gym and party room, with a locker and parking stall, including EV charging available for hook up in stall for \$3800. Plus, one pet is allowed. Situated near Newport Village and Suterbrook, it offers convenience in a walkable neighborhood.