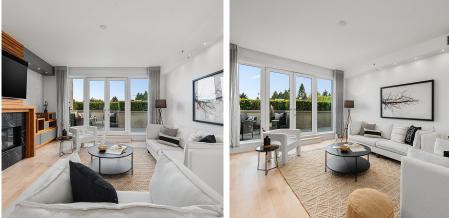

Introducing The Vermeer, step off the bustling streets of Kits and enter your refined penthouse with unparalleled quietness. This 2bed & 2bath open floorplan home features high ceilings allowing ample light to flood in into every room. Hardwood flooring, Miele appliances, Eggersman cabinetry, and quartz&marble countertops add to it's luxurious ambiance.Generous south-side patio expands the length of the home-the perfect setting for entertaining guests. Two north-facing patios offer awe-inspiring views of the city, water, & Northshore mountains. Home includes A/C, 2 large side-by-side parking, storage, and bike lockers. With top restaurants, shopping, groceries and the beach all within walking distance, this is urban living at its finest.