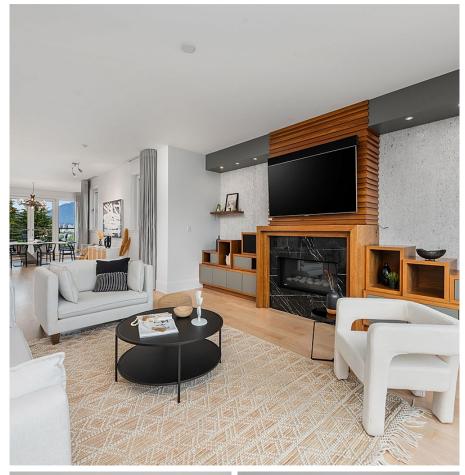

Introducing The Vermeer, step off the bustling streets of Kits and enter your refined penthouse with unparalleled quietness. This 2bed & 2bath open floorplan home features high ceilings allowing ample light to flood in into every room. Hardwood flooring, Miele appliances, Eggersman cabinetry, and quartz&marble countertops add to it's luxurious ambiance.Generous south-side patio expands the length of the home-the perfect setting for entertaining guests. Two north-facing patios offer awe-inspiring views of the city, water, & Northshore mountains. Home includes A/C, 2 large side-by-side parking, storage, and bike lockers. With top restaurants, shopping, groceries and the beach all within walking distance, this is urban living at its finest.