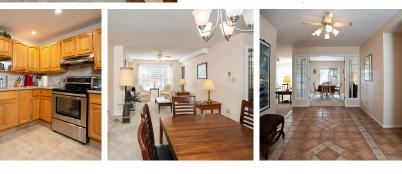

## 201 1150 54a Street, Delta

\$850,000

Welcome to "The Lexington" in Tsawwassen—a spacious 1,698 sqft haven perfect for those 55+. This unit boasts a large dining area and living room with a cozy fireplace and access to a west-facing patio for relaxing evenings. It features three bedrooms; the primary suite includes a king-sized bed area, cozy sitting nook, walk-in closet, and luxurious ensuite. The versatile third bedroom is ideal as a home office. Practical features include a large laundry room, storage locker, and 2 parking spaces. Enjoy refined, low-maintenance living in a well-managed community. Perfect for those seeking comfort and convenience.