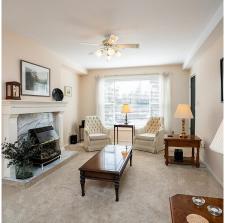

## 201 1150 54a Street, Delta

\$850,000

Welcome to "The Lexington" in Tsawwassen—a spacious 1,698 sqft haven perfect for those 55+. This unit boasts a large dining area and living room with a cozy fireplace and access to a west-facing patio for relaxing evenings. It features three bedrooms; the primary suite includes a king-sized bed area, cozy sitting nook, walk-in closet, and luxurious ensuite. The versatile third bedroom is ideal as a home office. Practical features include a large laundry room, storage locker, and 2 parking spaces. Enjoy refined, low-maintenance living in a well-managed community. Perfect for those seeking comfort and convenience.