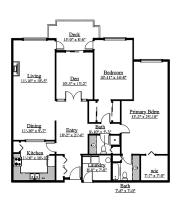

## 201 1150 54a Street, Delta

\$850,000

Welcome to "The Lexington" in Tsawwassen—a spacious 1,698 sqft haven perfect for those 55+. This unit boasts a large dining area and living room with a cozy fireplace and access to a west-facing patio for relaxing evenings. It features three bedrooms; the primary suite includes a king-sized bed area, cozy sitting nook, walk-in closet, and luxurious ensuite. The versatile third bedroom is ideal as a home office. Practical features include a large laundry room, storage locker, and 2 parking spaces. Enjoy refined, low-maintenance living in a well-managed community. Perfect for those seeking comfort and convenience.