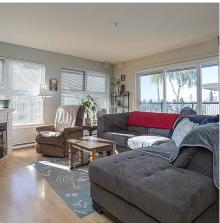

## 402 2940 Harriet Rd, Saanich

\$575,000

Step into a world of light with this sun-drenched 2 bedroom, 2 full bathroom condo, beautifully positioned near the scenic Gorge Waterway. This corner unit captivates with its functional design, accentuated by a spacious wrap-around deck that offers a delightful outdoor extension of the home. The heart of this condo is its open-concept living and dining area, ideal for both relaxing and entertaining. The kitchen is perfectly aligned with the needs of everyday cooking and integrates seamlessly with the living spaces. Both bedrooms offer tranquility and practicality; the primary bedroom features an ensuite bathroom and ample storage, while the second bedroom can double as a bedroom and home office. The unit comes with secure, underground parking and in-suite laundry. Building amenities like bike storage and a rooftop terrace, enhance the living experience. The prime location ensures that cafes, shops, and recreational activities are just a short stroll away, with easy access to public transportation. Seize the opportunity to live in a sought-after location with this charming condo. (id:56120)