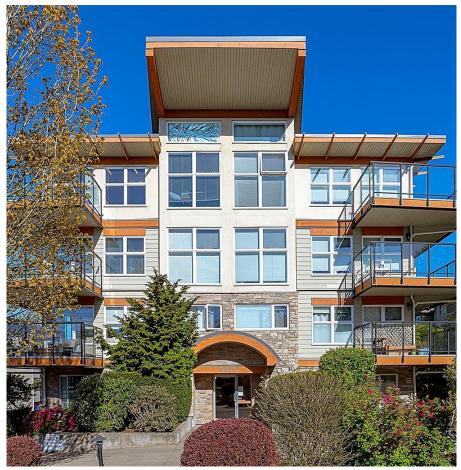

## 402 2940 Harriet Rd, Saanich

\$575,000

Step into a world of light with this sun-drenched 2 bedroom, 2 full bathroom condo, beautifully positioned near the scenic Gorge Waterway. This corner unit captivates with its functional design, accentuated by a spacious wrap-around deck that offers a delightful outdoor extension of the home. The heart of this condo is its open-concept living and dining area, ideal for both relaxing and entertaining. The kitchen is perfectly aligned with the needs of everyday cooking and integrates seamlessly with the living spaces. Both bedrooms offer tranquility and practicality; the primary bedroom features an ensuite bathroom and ample storage, while the second bedroom can double as a bedroom and home office. The unit comes with secure, underground parking and in-suite laundry. Building amenities like bike storage and a rooftop terrace, enhance the living experience. The prime location ensures that cafes, shops, and recreational activities are just a short stroll away, with easy access to public transportation. Seize the opportunity to live in a sought-after location with this charming condo. (id:56120)